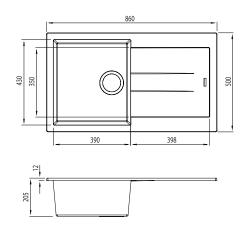

## Specifications /

| Sink size                         | 860W x 500H mm                                                                                                                                                                                                                                                                                                                                                                                                                                                                                          |
|-----------------------------------|---------------------------------------------------------------------------------------------------------------------------------------------------------------------------------------------------------------------------------------------------------------------------------------------------------------------------------------------------------------------------------------------------------------------------------------------------------------------------------------------------------|
| Bowl size                         | Main Bowl 2<br>390W x 430H x 200D / 34L                                                                                                                                                                                                                                                                                                                                                                                                                                                                 |
| Construction                      | Moulded granite                                                                                                                                                                                                                                                                                                                                                                                                                                                                                         |
| Material                          | 80% granite and quartz particles and 20% acrylic                                                                                                                                                                                                                                                                                                                                                                                                                                                        |
| Installation                      | Topmount                                                                                                                                                                                                                                                                                                                                                                                                                                                                                                |
| Fixings                           | Topmount seal and clips supplied                                                                                                                                                                                                                                                                                                                                                                                                                                                                        |
| Min cabinet size                  | 500 mm                                                                                                                                                                                                                                                                                                                                                                                                                                                                                                  |
| Tap holes                         | Installer to complete semi-drilled tap hole for LH or RH bowl                                                                                                                                                                                                                                                                                                                                                                                                                                           |
| Waste fittings                    | 1 x 90 mm basket waste included                                                                                                                                                                                                                                                                                                                                                                                                                                                                         |
| Overflow                          | Included                                                                                                                                                                                                                                                                                                                                                                                                                                                                                                |
| Carton size                       | 960 x 580 x 310 mm                                                                                                                                                                                                                                                                                                                                                                                                                                                                                      |
| Weight                            | 15 kg                                                                                                                                                                                                                                                                                                                                                                                                                                                                                                   |
| Warranty                          | Lifetime manufacturer's warranty (refer to oliveri.co.nz)                                                                                                                                                                                                                                                                                                                                                                                                                                               |
| Maintenance and care instructions | Clean the sink regularly with warm water, a liquid detergent and a soft cloth. Do not use abrasive powders or creams and avoid chemically aggressive detergents. Generic stains should be removed immediately with very hot water and a cleaning product. For organic stains which are especially difficult to remove, it is recommended that you fill the sink with a highly diluted organic cleaner such as bleach and let stand overnight. The next morning, rinse with warm water and a soft cloth. |