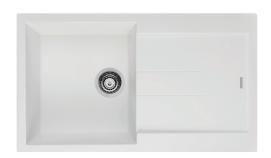

#### ST-WH1520 NZ OF

White Single Bowl Topmount Sink With Drainer

#### **REVERSIBLE SINK**

Your installer will drill the tap hole depending on which side you require your sink's bowl(s) and drainer.