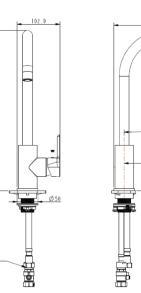

#### FINISHES:

SPECIFICATIONS:

236.55

13.5

201.09

BLACK

BRUSHED BRASS GUN METAL

86