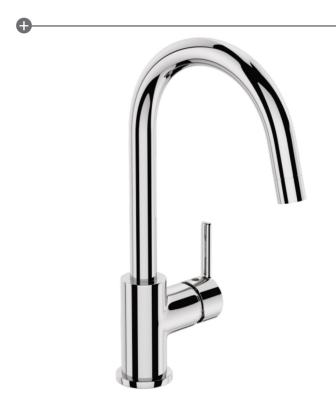

## Mode Tapware

High-sloping elegant lines, the Adesso Mode goose neck kitchen mixer is a stylish feature and addition to any bathroom.

### **KITCHEN MIXER GOOSE NECK**

| (7)743295 | (7)743296      | (7)743299 | (7)743300     | (7)743298 |
|-----------|----------------|-----------|---------------|-----------|
| CHROME    | BRUSHED NICKEL | BLACK     | BRUSHED BRASS | GUN METAL |