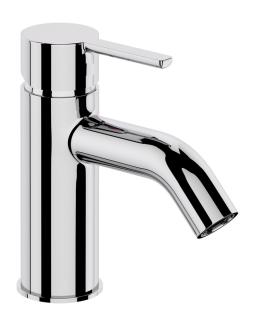

# Mode Tapware

High-sloping elegant lines, the Adesso Mode basin mixer is a stylish feature and addition to any bathroom.

# BASIN MIXER CURVED SPOUT

(7)743254 (7)743256 (7)743258(7)743259 (7)743257 CHROME BRUSHED NICKEL BLACK BRUSHED BRASS GUN METAL

## **FEATURES:**

- 35-Year Warranty on Chrome Finish\*
- 5-Year Warranty on Coloured Finishes\*
- 35-Year Warranty on Cartridge\*
- Suitable for both Multi Pressure and Mains Pressure
- Available in 5 Finishes