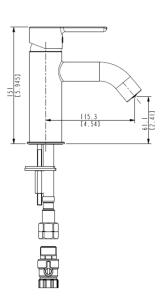

# Mode Tapware

High-sloping elegant lines, the Adesso Mode basin mixer is a stylish feature and addition to any bathroom.

# BASIN MIXER CURVED SPOUT

(7)743254 (7)743256 (7)743258(7)743259 (7)743257 CHROME BRUSHED NICKEL BLACK BRUSHED BRASS GUN METAL

### WELS:

Low/Unequal Pressure - 6 STAR 4.5L/min Mains Pressure - 5 STAR 5.5L/min