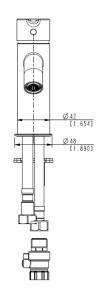

# BASIN MIXER CURVED SPOUT

(7)743254 (7)743256 (7)743258(7)743259 (7)743257 CHROME BRUSHED NICKEL BLACK BRUSHED BRASS GUN METAL

### WELS:

Low/Unequal Pressure - 6 STAR 4.5L/min Mains Pressure - 5 STAR 5.5L/min