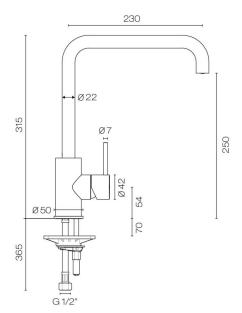

## **Buddy Kitchen Mixer Square Spout**

**Code:** CB041

Brand Progetto
Designer Plumbline
Origin Italy
Material Brass

**Type** Kitchen Mixers **Installation** Bench mount

**WELS Rating** 4 Star Spout Reach (mm) 230 Height (mm) 315 **Bench Hole Size** 35mm Warranty 15 Years Cartridge CB044.001 Material Brass **Organic Finish** Yes