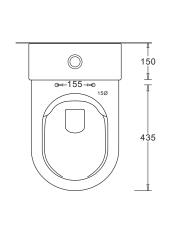

# VENEZIACOMPACT

#### **FEATURES**

- Modern style flush to wall vitreous china toilet
- Efficient rimless design for hygienic flushing
- Cistern has a concealed, back-entry water inlet
- Soft-close, quick release toilet seat
- P or S Trap configuration installation
- Variable S Trap pan connector 95-185mm set out

#### **COMPONENTS**

| Venezia Rimless Flush to Wall pan      | JTTV321 |
|----------------------------------------|---------|
| Venezia cistern                        | JTTV312 |
| Venezia Quick-release, Soft-close seat | JSEV311 |

#### **WARRANTY**

Vitreous china 25 years replacement -refer to T&Cs at www.johnsonsuisse.com.au







### RIMLESS FLUSH TO WALL SUITE SHORT PROJECTION

CODE: JTTV321.JTTV312.311









#### PRODUCT DIMENSIONS







## TECHNICAL DATA SHEET SUPERSEDES ALL PREVIOUS ISSUES

**Johnson Suisse**