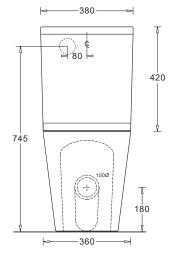

# VENEZIACOMPACT

#### **FEATURES**

- Modern style flush to wall vitreous china toilet
- Efficient rimless design for hygienic flushing
- Cistern has a concealed, back-entry water inlet
- Soft-close, quick release toilet seat
- P or S Trap configuration installation
- Variable S Trap pan connector 95-185mm set out

#### **COMPONENTS**

| Venezia Rimless Flush to Wall pan      | JTTV321 |
|----------------------------------------|---------|
| Venezia cistern                        | JTTV312 |
| Venezia Quick-release, Soft-close seat | JSEV311 |

#### **WARRANTY**

Vitreous china 25 years replacement -refer to T&Cs at www.johnsonsuisse.com.au







### RIMLESS FLUSH TO WALL SUITE SHORT PROJECTION

CODE: JTTV321.JTTV312.311









#### PRODUCT DIMENSIONS







## TECHNICAL DATA SHEET SUPERSEDES ALL PREVIOUS ISSUES

**Johnson Suisse**