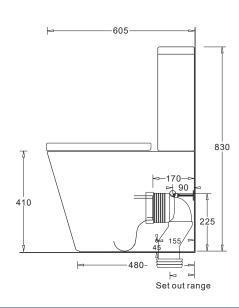

#### **FEATURES**

- Modern style flush to wall vitreous china toilet
- Efficient rimless design for hygienic flushing
- Cistern has a concealed, back-entry water inlet
- Soft-close, quick release toilet seat
- P or S Trap configuration installation
- Variable S Trap pan connector 95-185mm set out

#### PRODUCT DIMENSIONS