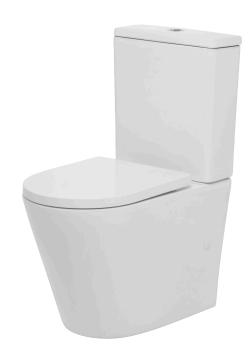

# VENEZIACOMPACT

#### **FEATURES**

- Modern style flush to wall vitreous china toilet
- Efficient rimless design for hygienic flushing
- Cistern has a concealed, back-entry water inlet
- Soft-close, quick release toilet seat
- P or S Trap configuration installation
- Variable S Trap pan connector 95-185mm set out

### RIMLESS FLUSH TO WALL SUITE SHORT PROJECTION

CODE: JTTV321.JTTV312.311