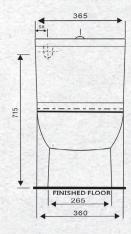

S Trap set out 75 - 160mm

P Trap set out 185mm

Optional set out 160 - 270mm

Seperate code (7)706626