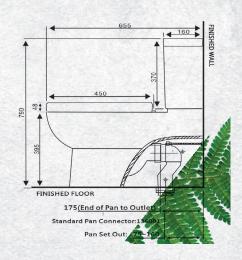

S Trap set out 75 - 160mm

P Trap set out 185mm

Optional set out 160 - 270mm

Seperate code (7)706626