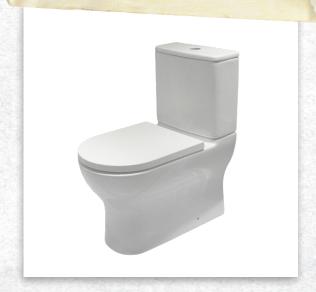

# DAWSON II TOILET SUITE

Sleek modern styling and smooth clean lines are yours with Raymor. Complimenting a wide range of bathrooms, the Dawson II's stunning design not only makes it appealing to look at but also very easy to clean with new rimless pan technology.

## DAWSON II STANDARD SEAT

#### **FEATURES**

- Full vitueous china back to wall suit featuring a rimless pan and dual flush cistern
- Soft close and quick release toilet seat
- WDI inlet valve
- WELS 4 ★ rated 3.5L per average flush
- Universal back or bottom entry