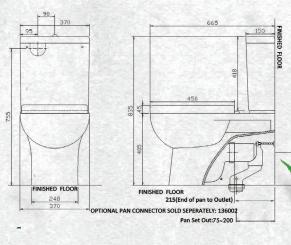

S Trap set out 65 – 175mm P Trap set out 185mm Vario trap available separately 160mm – 270mm (7)706626

The bathroom specialist

WASTES, TAPWARE AND ACCESSORIES NOT INCLUDED

www.placemakers.co.nz www.mico.co.nz