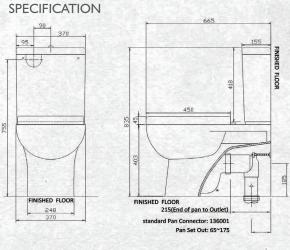

S Trap set out 65 – 175mm P Trap set out 185mm Vario trap available separately 160mm – 270mm (7)706626

The bathroom specialist

WASTES, TAPWARE AND ACCESSORIES NOT INCLUDED

www.placemakers.co.nz www.mico.co.nz