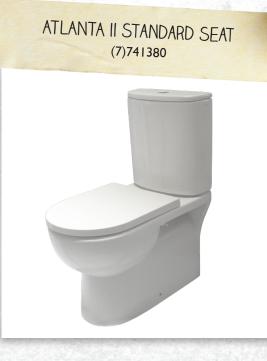

## ATLANTA II TOILET SUITE

The Atlanta range has European style, that will add an air of sophistication to your bathroom. On trend with soft edging, this range enhances the look of any bathroom. Atlanta's fresh design not only makes it appealing to look at but also very easy to clean with new rimless pan technology.