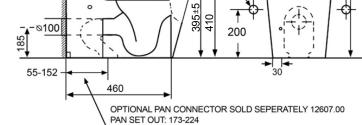

Recommended for domestic use.

Dual Flush (4.5L full flush, 3.0L half flush)

4-Star WELS rating: 3.3 litre average flush

Adjustable set out from 55-152mm Optional set out 173-224 with bend (7)7066526 sold separately.