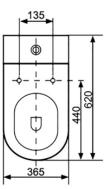

## **BACK TO WALL Toilet Suite**

**SPECIFICATIONS** 

Standard seat picture

Short projection pan 620mm
Rimless technology
Handfinished Vitreous China
Thin or standard soft close quick release
seat option
Back and bottom inlet
WDI valves
Includes pan connector
5 year warranty on Vitreous China
1 year warranty on seat & cistern parts