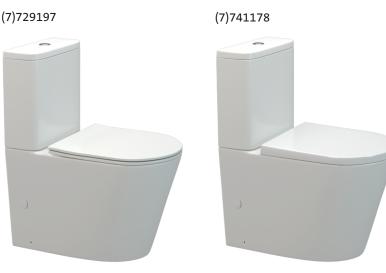

## URBAN II

Urban's timeless yet contemporary European style offers perfect blend of modern uncomplicated features including hygienic rimless pan with short projection.

Other components: (7)729198 Urban II Pan complete with pan, seat, pan connector (7)729195 Form/Urban Cistern