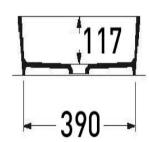

## BARE CONCRETE OVAL VESSEL BASIN 800 X 425 X 144 NTH - BLUE

**ELEMENTI** 

B800BL \$1235

| Â              | Residential/Light<br>Commercial Use | Suitable for Residential/Light Commercial Use (Kitchens, Bathrooms and Laundries in Hotels, Motels and Retirement Villages).      |
|----------------|-------------------------------------|-----------------------------------------------------------------------------------------------------------------------------------|
| 5              | Guarantee                           | 5 Year Guarantee (Hotel and public spaces warranty is 2 years only. Discolouration and natural pitting is excluded from warranty) |
| <b>M</b>       | Hand Finished                       | Each piece is hand crafted & unique                                                                                               |
| *              | Stain Resistant                     |                                                                                                                                   |
| <b>\$</b> \$\$ | Heat Resistant                      |                                                                                                                                   |
| •              | Made in New<br>Zealand              | Designed & Engineered in New<br>Zealand                                                                                           |