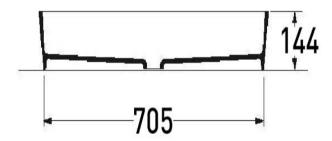

## BARE CONCRETE OVAL VESSEL BASIN 800 X 425 X 144 NTH - BLUE

**ELEMENTI** 

B800BL \$1235

| Â              | Residential/Light<br>Commercial Use | Suitable for Residential/Light Commercial Use (Kitchens, Bathrooms and Laundries in Hotels, Motels and Retirement Villages).      |
|----------------|-------------------------------------|-----------------------------------------------------------------------------------------------------------------------------------|
| 5              | Guarantee                           | 5 Year Guarantee (Hotel and public spaces warranty is 2 years only. Discolouration and natural pitting is excluded from warranty) |
| <b>M</b>       | Hand Finished                       | Each piece is hand crafted & unique                                                                                               |
| *              | Stain Resistant                     |                                                                                                                                   |
| <b>\$</b> \$\$ | Heat Resistant                      |                                                                                                                                   |
| •              | Made in New<br>Zealand              | Designed & Engineered in New<br>Zealand                                                                                           |