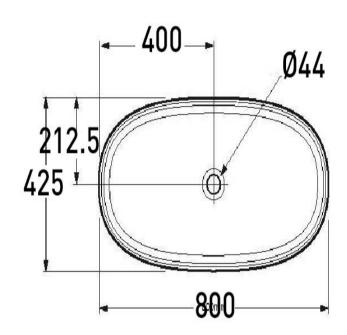

## BARE CONCRETE OVAL VESSEL BASIN 800 X 425 X 144 NTH - BLUE

**ELEMENTI** 

B800BL \$1235

| Â              | Residential/Light<br>Commercial Use | Suitable for Residential/Light Commercial Use (Kitchens, Bathrooms and Laundries in Hotels, Motels and Retirement Villages).      |
|----------------|-------------------------------------|-----------------------------------------------------------------------------------------------------------------------------------|
| 5              | Guarantee                           | 5 Year Guarantee (Hotel and public spaces warranty is 2 years only. Discolouration and natural pitting is excluded from warranty) |
| <b>M</b>       | Hand Finished                       | Each piece is hand crafted & unique                                                                                               |
| *              | Stain Resistant                     |                                                                                                                                   |
| <b>\$</b> \$\$ | Heat Resistant                      |                                                                                                                                   |
| •              | Made in New<br>Zealand              | Designed & Engineered in New<br>Zealand                                                                                           |