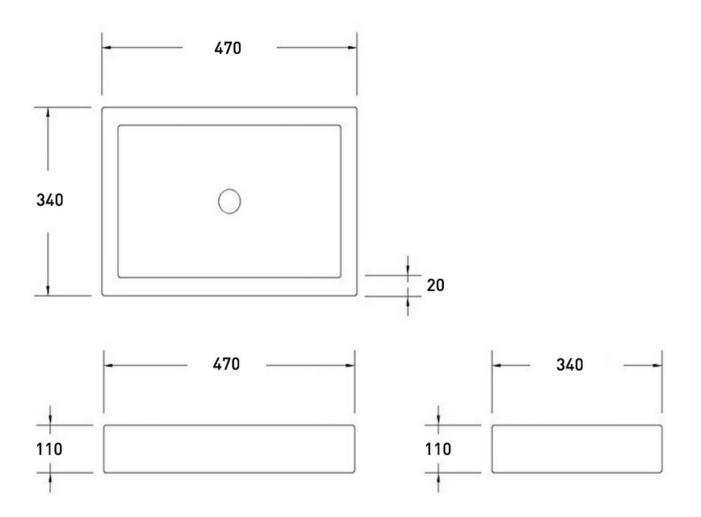

## BARE CONCRETE SQUARE VESSEL BASIN 470 X 340 X 110 NTH - GREEN

**ELEMENT**i

B470DG \$1155

| Â              | Residential/Light<br>Commercial Use | Suitable for Residential/Light Commercial Use (Kitchens,<br>Bathrooms and Laundries in Hotels, Motels and<br>Retirement Villages). |
|----------------|-------------------------------------|------------------------------------------------------------------------------------------------------------------------------------|
| 5              | Guarantee                           | 5 Year Guarantee (Hotel and public spaces warranty is 2 years only. Discolouration and natural pitting is excluded from warranty)  |
| m.             | Hand Finished                       | Hand Finished Vitreous China.                                                                                                      |
| $\star$        | Stain Resistant                     |                                                                                                                                    |
| <b>\$</b> \$\$ | Heat Resistant                      |                                                                                                                                    |