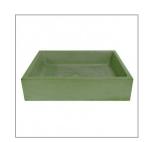

## BARE CONCRETE SQUARE VESSEL BASIN 470 X 340 X 110 NTH - GREEN

**ELEMENT**i

B470DG \$1155

| Â              | Residential/Light<br>Commercial Use | Suitable for Residential/Light Commercial Use (Kitchens,<br>Bathrooms and Laundries in Hotels, Motels and<br>Retirement Villages). |
|----------------|-------------------------------------|------------------------------------------------------------------------------------------------------------------------------------|
| 5              | Guarantee                           | 5 Year Guarantee (Hotel and public spaces warranty is 2 years only. Discolouration and natural pitting is excluded from warranty)  |
| m.             | Hand Finished                       | Hand Finished Vitreous China.                                                                                                      |
| $\star$        | Stain Resistant                     |                                                                                                                                    |
| <b>\$</b> \$\$ | Heat Resistant                      |                                                                                                                                    |

## **Robertson NZ Limited**

Showroom: 25 Vestey Dr, Mt Wellington, Auckland, 1060

Phone: (64) 9 573 0490

Made in New Zealand Designed & Engineered in New Zealand

BARE Concrete Basins combine warm pastel colours with the natural harsh elements of concrete to create a focal point in any bathroom. Each piece is handcrafted and distinctively designed to embrace the natural properties of concrete. The soft oval basin shape brings a gentle ambience to the environment whilst showcasing the raw properties of the material.