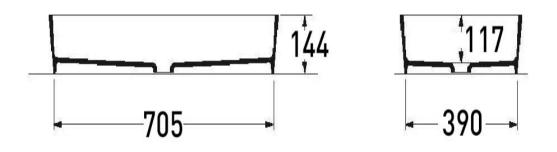

## BARE CONCRETE OVAL VESSEL BASIN 800 X 425 X 144 NTH - ORANGE

ELEMENTI

## B800OR

\$1235





|                | Residential/Light<br>Commercial Use | Suitable for Residential/Light Commercial Use (Kitchens,<br>Bathrooms and Laundries in Hotels, Motels and<br>Retirement Villages). |
|----------------|-------------------------------------|------------------------------------------------------------------------------------------------------------------------------------|
| 5              | Guarantee                           | 5 Year Guarantee (Hotel and public spaces warranty is 2 years only. Discolouration and natural pitting is excluded from warranty)  |
| En la          | Hand Finished                       | Each piece is hand crafted & unique                                                                                                |
| *              | Stain Resistant