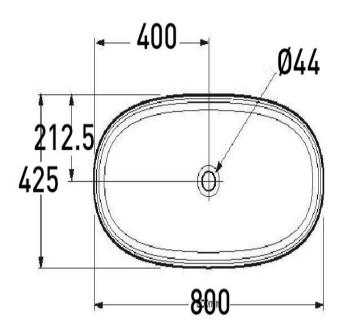

## BARE CONCRETE OVAL VESSEL BASIN 800 X 425 X 144 NTH - ORANGE

ELEMENTI

## B800OR

\$1235





|                | Residential/Light<br>Commercial Use | Suitable for Residential/Light Commercial Use (Kitchens,<br>Bathrooms and Laundries in Hotels, Motels and<br>Retirement Villages). |
|----------------|-------------------------------------|------------------------------------------------------------------------------------------------------------------------------------|
| 5              | Guarantee                           | 5 Year Guarantee (Hotel and public spaces warranty is 2 years only. Discolouration and natural pitting is excluded from warranty)  |
| En la          | Hand Finished                       | Each piece is hand crafted & unique                                                                                                |
| *              | Stain Resistant