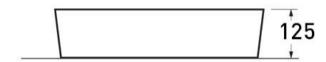

## BARE CONCRETE OVAL VESSEL BASIN 540 X 360 X 125 NTH - GRAPHITE

**ELEMENT**i

B540GP \$1099

| Â              | Residential/Light<br>Commercial Use | Suitable for Residential/Light Commercial Use (Kitchens,<br>Bathrooms and Laundries in Hotels, Motels and<br>Retirement Villages). |
|----------------|-------------------------------------|------------------------------------------------------------------------------------------------------------------------------------|
| 5              | Guarantee                           | 5 Year Guarantee (Hotel and public spaces warranty is 2 years only. Discolouration and natural pitting is excluded from warranty)  |
| m.             | Hand Finished                       | Each piece is hand crafted & unique                                                                                                |
| $\star$        | Stain Resistant                     |                                                                                                                                    |
| <b>\$</b> \$\$ | Heat Resistant                      |                                                                                                                                    |