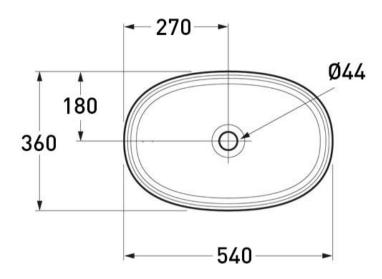

## BARE CONCRETE OVAL VESSEL BASIN 540 X 360 X 125 NTH - GRAPHITE

**ELEMENT**i

B540GP \$1099

| Â              | Residential/Light<br>Commercial Use | Suitable for Residential/Light Commercial Use (Kitchens,<br>Bathrooms and Laundries in Hotels, Motels and<br>Retirement Villages). |
|----------------|-------------------------------------|------------------------------------------------------------------------------------------------------------------------------------|
| 5              | Guarantee                           | 5 Year Guarantee (Hotel and public spaces warranty is 2 years only. Discolouration and natural pitting is excluded from warranty)  |
| m.             | Hand Finished                       | Each piece is hand crafted & unique                                                                                                |
| $\star$        | Stain Resistant                     |                                                                                                                                    |
| <b>\$</b> \$\$ | Heat Resistant                      |                                                                                                                                    |