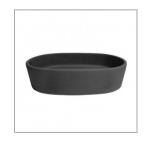

## BARE CONCRETE OVAL VESSEL BASIN 540 X 360 X 125 NTH - GRAPHITE

**ELEMENT**i

B540GP \$1099

| Â              | Residential/Light<br>Commercial Use | Suitable for Residential/Light Commercial Use (Kitchens,<br>Bathrooms and Laundries in Hotels, Motels and<br>Retirement Villages). |
|----------------|-------------------------------------|------------------------------------------------------------------------------------------------------------------------------------|
| 5              | Guarantee                           | 5 Year Guarantee (Hotel and public spaces warranty is 2 years only. Discolouration and natural pitting is excluded from warranty)  |
| m.             | Hand Finished                       | Each piece is hand crafted & unique                                                                                                |
| $\star$        | Stain Resistant                     |                                                                                                                                    |
| <b>\$</b> \$\$ | Heat Resistant                      |                                                                                                                                    |

## **Robertson NZ Limited**

Showroom: 25 Vestey Dr, Mt Wellington, Auckland, 1060

Phone: (64) 9 573 0490

Made in New Zealand Designed & Engineered in New Zealand

BARE Concrete Basins combine warm pastel colours with the natural harsh elements of concrete to create a focal point in any bathroom. Each piece is handcrafted and distinctively designed to embrace the natural properties of concrete. The soft oval basin shape brings a gentle ambience to the environment whilst showcasing the raw properties of the material.