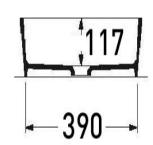

## BARE CONCRETE OVAL VESSEL BASIN 800 X 425 X 144 NTH - GRAPHITE

**ELEMENTI** 

B800GP \$1235

| Â              | Residential/Light<br>Commercial Use | Suitable for Residential/Light Commercial Use (Kitchens,<br>Bathrooms and Laundries in Hotels, Motels and<br>Retirement Villages). |
|----------------|-------------------------------------|------------------------------------------------------------------------------------------------------------------------------------|
| 5              | Guarantee                           | 5 Year Guarantee (Hotel and public spaces warranty is 2 years only. Discolouration and natural pitting is excluded from warranty)  |
| <b>W</b>       | Hand Finished                       | Each piece is hand crafted & unique                                                                                                |
| *              | Stain Resistant                     |                                                                                                                                    |
| <b>\$</b> \$\$ | Heat Resistant                      |                                                                                                                                    |