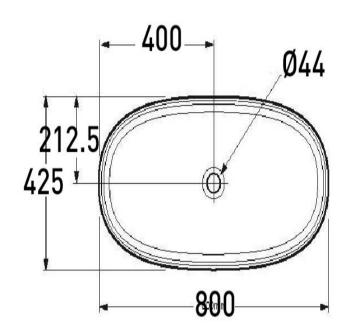

## BARE CONCRETE OVAL VESSEL BASIN 800 X 425 X 144 NTH - GRAPHITE

**ELEMENTI** 

B800GP \$1235

| Â              | Residential/Light<br>Commercial Use | Suitable for Residential/Light Commercial Use (Kitchens,<br>Bathrooms and Laundries in Hotels, Motels and<br>Retirement Villages). |
|----------------|-------------------------------------|------------------------------------------------------------------------------------------------------------------------------------|
| 5              | Guarantee                           | 5 Year Guarantee (Hotel and public spaces warranty is 2 years only. Discolouration and natural pitting is excluded from warranty)  |
| <b>W</b>       | Hand Finished                       | Each piece is hand crafted & unique                                                                                                |
| *              | Stain Resistant                     |                                                                                                                                    |
| <b>\$</b> \$\$ | Heat Resistant                      |                                                                                                                                    |