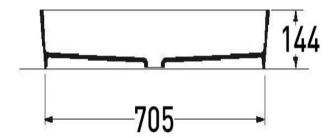

## BARE CONCRETE OVAL VESSEL BASIN 800 X 425 X 144 NTH - GRAPHITE

**ELEMENTI** 

B800GP \$1235

| Â              | Residential/Light<br>Commercial Use | Suitable for Residential/Light Commercial Use (Kitchens,<br>Bathrooms and Laundries in Hotels, Motels and<br>Retirement Villages). |
|----------------|-------------------------------------|------------------------------------------------------------------------------------------------------------------------------------|
| 5              | Guarantee                           | 5 Year Guarantee (Hotel and public spaces warranty is 2 years only. Discolouration and natural pitting is excluded from warranty)  |
| <b>W</b>       | Hand Finished                       | Each piece is hand crafted & unique                                                                                                |
| *              | Stain Resistant                     |                                                                                                                                    |
| <b>\$</b> \$\$ | Heat Resistant                      |                                                                                                                                    |