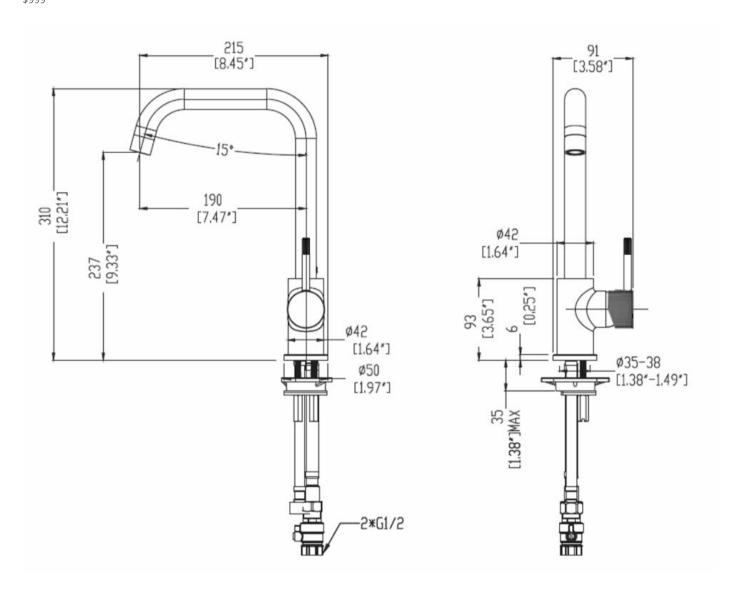

Showroom: 25 Vestey Dr, Mt Wellington, Auckland, 1060 Phone: (64) 9 573 0490

## UNO ETCH SQUARE KITCHEN MIXER - BRUSHED BRASS

**ELEMENTI** 

41830.07 \$999



|    | Etched Handle                       | An etched handle gives an industrial aesthetic with the cross cut texture also providing additional grip for easier operation. |
|----|-------------------------------------|--------------------------------------------------------------------------------------------------------------------------------|
|    | Residential/Light<br>Commercial Use | Suitable for Residential/Light Commercial Use (Kitchens, Bathrooms and Laundries in Hotels, Motels and Retirement Villages).   |
| 5  | Guarantee                           | 5 Year Guarantee on coloured finish                                                                                            |
| 10 | Guarantee                           | 10 Year Guarantee