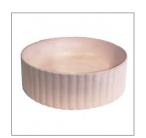

## BARE CONCRETE PATTERN VESSEL BASIN 440 X 440 X 145 NTH - PINK

**ELEMENTI** 

B440PK \$1235

| cial Use (Kitchens,<br>otels and          |
|-------------------------------------------|
| nces warranty is 2<br>pitting is excluded |
|                                           |
|                                           |
|                                           |
|                                           |

## **Robertson NZ Limited**

Showroom: 25 Vestey Dr, Mt Wellington, Auckland, 1060

Phone: (64) 9 573 0490

Made in New Zealand Designed & Engineered in New Zealand

BARE Concrete Basins combine warm pastel colours with the natural harsh elements of concrete to create a focal point in any bathroom. Each piece is handcrafted and distinctively designed to embrace the natural properties of concrete. The soft oval basin shape brings a gentle ambience to the environment whilst showcasing the raw properties of the material.