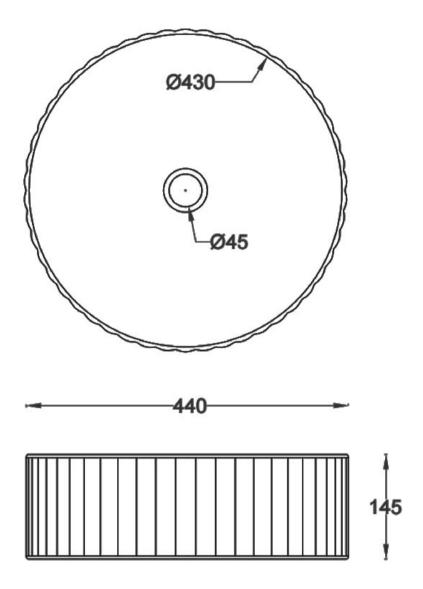

## BARE CONCRETE PATTERN VESSEL BASIN 440 X 440 X 145 NTH - PINK

**ELEMENTI** 

B440PK \$1235

| cial Use (Kitchens,<br>otels and          |
|-------------------------------------------|
| nces warranty is 2<br>pitting is excluded |
|                                           |
|                                           |
|                                           |
|                                           |