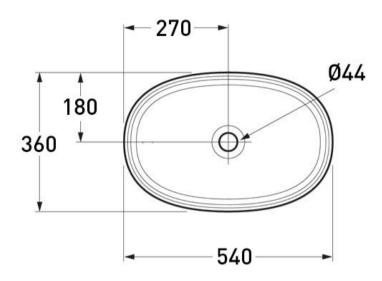

## BARE CONCRETE OVAL VESSEL BASIN 540 X 360 X 125 NTH - ORANGE

**ELEMENT**i

B540OR \$1099

**\$\$\$** 

**Heat Resistant** 

|     | Residential/Light<br>Commercial Use | Suitable for Residential/Light Commercial Use (Kitchens,<br>Bathrooms and Laundries in Hotels, Motels and<br>Retirement Villages). |
|-----|-------------------------------------|------------------------------------------------------------------------------------------------------------------------------------|
| 5   | Guarantee                           | 5 Year Guarantee (Hotel and public spaces warranty is 2 years only. Discolouration and natural pitting is excluded from warranty)  |
| Em. | Hand Finished                       | Each piece is hand crafted & unique                                                                                                |
| *   | Stain Resistant                     |                                                                                                                                    |