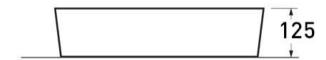

## BARE CONCRETE OVAL VESSEL BASIN 540 X 360 X 125 NTH - ORANGE

**ELEMENT**i

B540OR \$1099

**\$\$\$** 

**Heat Resistant** 

|     | Residential/Light<br>Commercial Use | Suitable for Residential/Light Commercial Use (Kitchens,<br>Bathrooms and Laundries in Hotels, Motels and<br>Retirement Villages). |
|-----|-------------------------------------|------------------------------------------------------------------------------------------------------------------------------------|
| 5   | Guarantee                           | 5 Year Guarantee (Hotel and public spaces warranty is 2 years only. Discolouration and natural pitting is excluded from warranty)  |
| Em. | Hand Finished                       | Each piece is hand crafted & unique                                                                                                |
| *   | Stain Resistant                     |                                                                                                                                    |