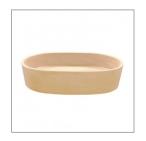

## BARE CONCRETE OVAL VESSEL BASIN 540 X 360 X 125 NTH - ORANGE

**ELEMENT**i

B540OR \$1099

**\$\$\$** 

**Heat Resistant** 

|     | Residential/Light<br>Commercial Use | Suitable for Residential/Light Commercial Use (Kitchens,<br>Bathrooms and Laundries in Hotels, Motels and<br>Retirement Villages). |
|-----|-------------------------------------|------------------------------------------------------------------------------------------------------------------------------------|
| 5   | Guarantee                           | 5 Year Guarantee (Hotel and public spaces warranty is 2 years only. Discolouration and natural pitting is excluded from warranty)  |
| Em. | Hand Finished                       | Each piece is hand crafted & unique                                                                                                |
| *   | Stain Resistant                     |                                                                                                                                    |

## **Robertson NZ Limited**

Showroom: 25 Vestey Dr, Mt Wellington, Auckland, 1060

Phone: (64) 9 573 0490

Made in New Zealand Designed & Engineered in New Zealand

BARE Concrete Basins combine warm pastel colours with the natural harsh elements of concrete to create a focal point in any bathroom. Each piece is handcrafted and distinctively designed to embrace the natural properties of concrete. The soft oval basin shape brings a gentle ambience to the environment whilst showcasing the raw properties of the material.