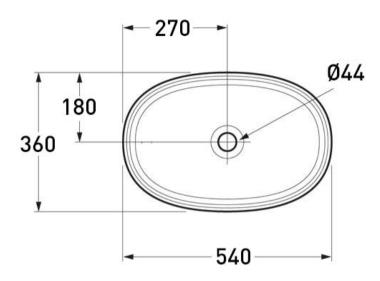

## BARE CONCRETE OVAL VESSEL BASIN 540 X 360 X 125 NTH -**GREEN**

**ELEMENT**i

B540DG \$1099

|               | Residential/Light<br>Commercial Use | Suitable for Residential/Light Commercial Use (Kitchens,<br>Bathrooms and Laundries in Hotels, Motels and<br>Retirement Villages). |
|---------------|-------------------------------------|------------------------------------------------------------------------------------------------------------------------------------|
| 5             | Guarantee                           | 5 Year Guarantee (Hotel and public spaces warranty is 2 years only. Discolouration and natural pitting is excluded from warranty)  |
| <b>M</b>      | Hand Finished                       | Each piece is hand crafted & unique                                                                                                |
| st            | Stain Resistant                     |                                                                                                                                    |
| <b>\$\$\$</b> | Heat Resistant                      |                                                                                                                                    |