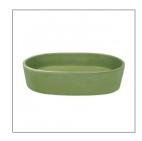

## BARE CONCRETE OVAL VESSEL BASIN 540 X 360 X 125 NTH -**GREEN**

**ELEMENT**i

B540DG \$1099

|               | Residential/Light<br>Commercial Use | Suitable for Residential/Light Commercial Use (Kitchens,<br>Bathrooms and Laundries in Hotels, Motels and<br>Retirement Villages). |
|---------------|-------------------------------------|------------------------------------------------------------------------------------------------------------------------------------|
| 5             | Guarantee                           | 5 Year Guarantee (Hotel and public spaces warranty is 2 years only. Discolouration and natural pitting is excluded from warranty)  |
| <b>M</b>      | Hand Finished                       | Each piece is hand crafted & unique                                                                                                |
| st            | Stain Resistant                     |                                                                                                                                    |
| <b>\$\$\$</b> | Heat Resistant                      |                                                                                                                                    |

## **Robertson NZ Limited**

Showroom: 25 Vestey Dr, Mt Wellington, Auckland, 1060

Phone: (64) 9 573 0490

Made in New Zealand Designed & Engineered in New Zealand

BARE Concrete Basins combine warm pastel colours with the natural harsh elements of concrete to create a focal point in any bathroom. Each piece is handcrafted and distinctively designed to embrace the natural properties of concrete. The soft oval basin shape brings a gentle ambience to the environment whilst showcasing the raw properties of the material.