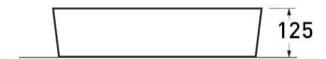

## BARE CONCRETE OVAL VESSEL BASIN 540 X 360 X 125 NTH -**GREEN**

**ELEMENT**i

B540DG \$1099

|               | Residential/Light<br>Commercial Use | Suitable for Residential/Light Commercial Use (Kitchens,<br>Bathrooms and Laundries in Hotels, Motels and<br>Retirement Villages). |
|---------------|-------------------------------------|------------------------------------------------------------------------------------------------------------------------------------|
| 5             | Guarantee                           | 5 Year Guarantee (Hotel and public spaces warranty is 2 years only. Discolouration and natural pitting is excluded from warranty)  |
| <b>M</b>      | Hand Finished                       | Each piece is hand crafted & unique                                                                                                |
| st            | Stain Resistant                     |                                                                                                                                    |
| <b>\$\$\$</b> | Heat Resistant                      |                                                                                                                                    |