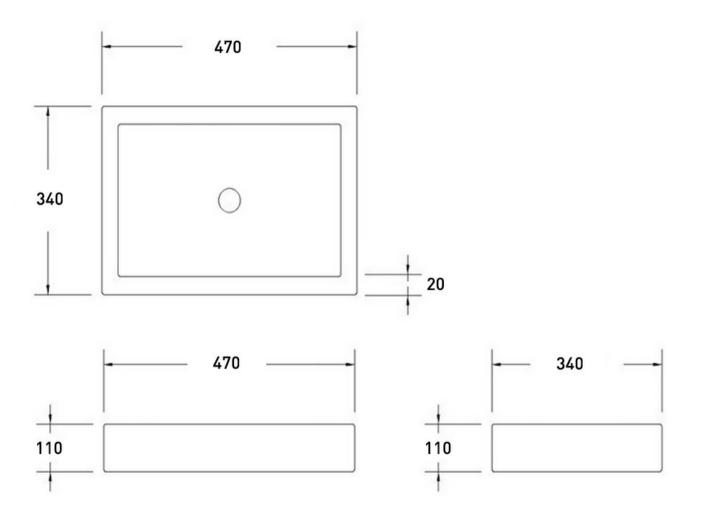

## BARE CONCRETE SQUARE VESSEL BASIN 470 X 340 X 110 NTH - WHITE

**ELEMENT**i

B470WH \$1155

| â              | Residential/Light<br>Commercial Use | Suitable for Residential/Light Commercial Use (Kitchens,<br>Bathrooms and Laundries in Hotels, Motels and<br>Retirement Villages). |
|----------------|-------------------------------------|------------------------------------------------------------------------------------------------------------------------------------|
| 5              | Guarantee                           | 5 Year Guarantee (Hotel and public spaces warranty is 2 years only. Discolouration and natural pitting is excluded from warranty)  |
| <b>W</b>       | Hand Finished                       | Hand Finished Vitreous China.                                                                                                      |
| $\star$        | Stain Resistant                     |                                                                                                                                    |
| <b>\$</b> \$\$ | Heat Resistant                      |                                                                                                                                    |