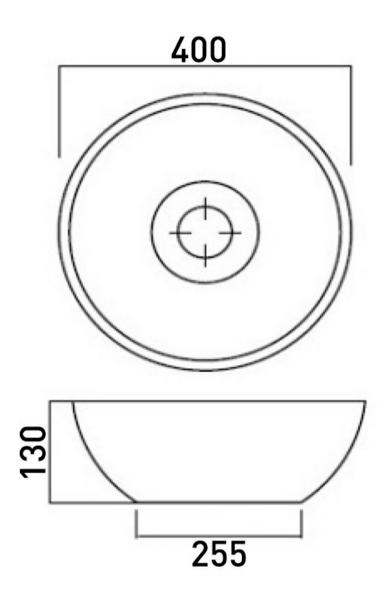

## BARE CONCRETE ROUND VESSEL BASIN 400 X 400 X 130 NTH - GRAPHITE

ELEMENTI

B400GP \$1155

|                | Residential/Light<br>Commercial Use | Suitable for Residential/Light Commercial Use (Kitchens,<br>Bathrooms and Laundries in Hotels, Motels and<br>Retirement Villages). |
|----------------|-------------------------------------|------------------------------------------------------------------------------------------------------------------------------------|
| 5              | Guarantee                           | 5 Year Guarantee (Hotel and public spaces warranty is 2 years only. Discolouration and natural pitting is excluded from warranty)  |
| and the second | Hand Finished                       | Hand Finished Vitreous China.                                                                                                      |
| ×              | Stain Resistant                     |                                                                                                                                    |
| <b>\$</b> \$\$ | Heat Resistant                      |                                                                                                                                    |