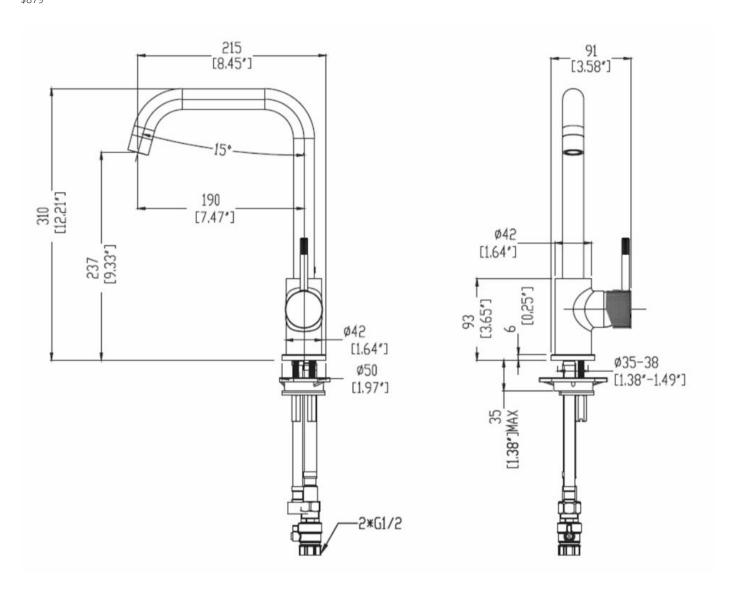

## UNO ETCH SQUARE KITCHEN MIXER - BRUSHED NICKEL

**ELEMENTI** 

41830.04 \$879

| $\bowtie$ | Etched Handle                       | An etched handle gives an industrial aesthetic with the cross cut texture also providing additional grip for easier operation. |
|-----------|-------------------------------------|--------------------------------------------------------------------------------------------------------------------------------|
|           | Residential/Light<br>Commercial Use | Suitable for Residential/Light Commercial Use (Kitchens, Bathrooms and Laundries in Hotels, Motels and Retirement Villages).   |
| 5         | Guarantee                           | 5 Year Guarantee on coloured finish                                                                                            |
| 10        | Guarantee                           | 10 Year Guarantee                                                                                                              |
| 0         | Mains Pressure                      | Suitable for Mains<br>Pressure.                                                                                                |