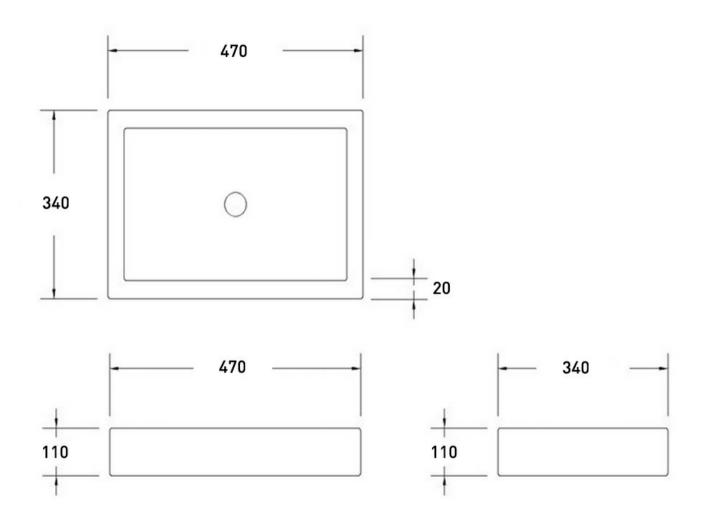

## BARE CONCRETE SQUARE VESSEL BASIN 470 X 340 X 110 NTH -

ELEMENTI

GREY

B470GR \$1155

|                | Residential/Light<br>Commercial Use | Suitable for Residential/Light Commercial Use (Kitchens,<br>Bathrooms and Laundries in Hotels, Motels and<br>Retirement Villages). |
|----------------|-------------------------------------|------------------------------------------------------------------------------------------------------------------------------------|
| 5              | Guarantee                           | 5 Year Guarantee (Hotel and public spaces warranty is 2 years only. Discolouration and natural pitting is excluded from warranty)  |
| En             | Hand Finished                       | Hand Finished Vitreous China.                                                                                                      |
| ۲              | Stain Resistant                     |                                                                                                                                    |
| <b>\$</b> \$\$ | Heat Resistant                      |                                                                                                                                    |