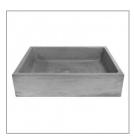

## BARE CONCRETE SQUARE VESSEL BASIN 470 X 340 X 110 NTH -

ELEMENTI

GREY

B470GR \$1155

|                | Residential/Light<br>Commercial Use | Suitable for Residential/Light Commercial Use (Kitchens,<br>Bathrooms and Laundries in Hotels, Motels and<br>Retirement Villages). |
|----------------|-------------------------------------|------------------------------------------------------------------------------------------------------------------------------------|
| 5              | Guarantee                           | 5 Year Guarantee (Hotel and public spaces warranty is 2 years only. Discolouration and natural pitting is excluded from warranty)  |
| En             | Hand Finished                       | Hand Finished Vitreous China.                                                                                                      |
| ۲              | Stain Resistant                     |                                                                                                                                    |
| <b>\$</b> \$\$ | Heat Resistant                      |                                                                                                                                    |

## robertson<sup>®</sup> BATHWARE

Made in New Zealand

Designed & Engineered in New Zealand

BARE Concrete Basins combine warm pastel colours with the natural harsh elements of concrete to create a focal point in any bathroom. Each piece is handcrafted and distinctively designed to embrace the natural properties of concrete. The soft oval basin shape brings a gentle ambience to the environment whilst showcasing the raw properties of the material.