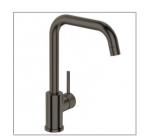

## UNO ETCH SQUARE KITCHEN MIXER - GUN METAL

**ELEMENTI** 

41830.29 \$999

| $\bowtie$ | Etched Handle                       | An etched handle gives an industrial aesthetic with the cross cut texture also providing additional grip for easier operation.     |
|-----------|-------------------------------------|------------------------------------------------------------------------------------------------------------------------------------|
| â         | Residential/Light<br>Commercial Use | Suitable for Residential/Light Commercial Use (Kitchens,<br>Bathrooms and Laundries in Hotels, Motels and<br>Retirement Villages). |
| 5         | Guarantee                           | 5 Year Guarantee on coloured finish                                                                                                |
| 10        | Guarantee                           | 10 Year Guarantee                                                                                                                  |
| 0         | Mains Pressure                      | Suitable for Mains<br>Pressure.                                                                                                    |

An etched handle gives Uno Etch tapware an industrial aesthetic with the cross cut texture also providing additional grip for easier operation.