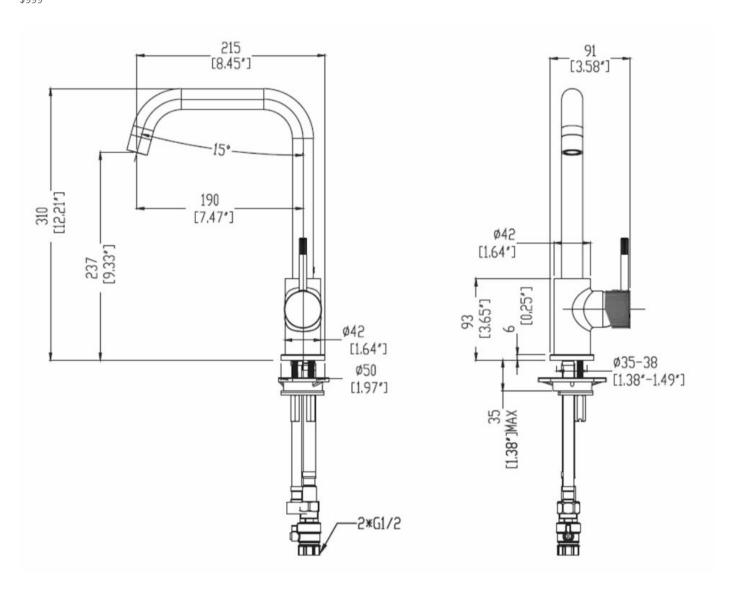

## UNO ETCH SQUARE KITCHEN MIXER - GUN METAL

**ELEMENTI** 

41830.29 \$999

| $\bowtie$ | Etched Handle                       | An etched handle gives an industrial aesthetic with the cross cut texture also providing additional grip for easier operation.     |
|-----------|-------------------------------------|------------------------------------------------------------------------------------------------------------------------------------|
| â         | Residential/Light<br>Commercial Use | Suitable for Residential/Light Commercial Use (Kitchens,<br>Bathrooms and Laundries in Hotels, Motels and<br>Retirement Villages). |
| 5         | Guarantee                           | 5 Year Guarantee on coloured finish                                                                                                |
| 10        | Guarantee                           | 10 Year Guarantee                                                                                                                  |
| 0         | Mains Pressure                      | Suitable for Mains<br>Pressure.                                                                                                    |