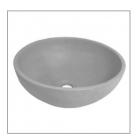

## BARE CONCRETE ROUND VESSEL BASIN 400 X 400 X 130 NTH -

ELEMENTI

GREY

B400GR \$1155

|                | Residential/Light<br>Commercial Use | Suitable for Residential/Light Commercial Use (Kitchens,<br>Bathrooms and Laundries in Hotels, Motels and<br>Retirement Villages). |
|----------------|-------------------------------------|------------------------------------------------------------------------------------------------------------------------------------|
| 5              | Guarantee                           | 5 Year Guarantee (Hotel and public spaces warranty is 2 years only. Discolouration and natural pitting is excluded from warranty)  |
| Sur S          | Hand Finished                       | Hand Finished Vitreous China.                                                                                                      |
| *              | Stain Resistant                     |                                                                                                                                    |
| <b>\$</b> \$\$ | Heat Resistant                      |                                                                                                                                    |

## robertson<sup>®</sup> BATHWARE

Made in New Zealand

Designed & Engineered in New Zealand

BARE Concrete Basins combine warm pastel colours with the natural harsh elements of concrete to create a focal point in any bathroom. Each piece is handcrafted and distinctively designed to embrace the natural properties of concrete. The soft oval basin shape brings a gentle ambience to the environment whilst showcasing the raw properties of the material.