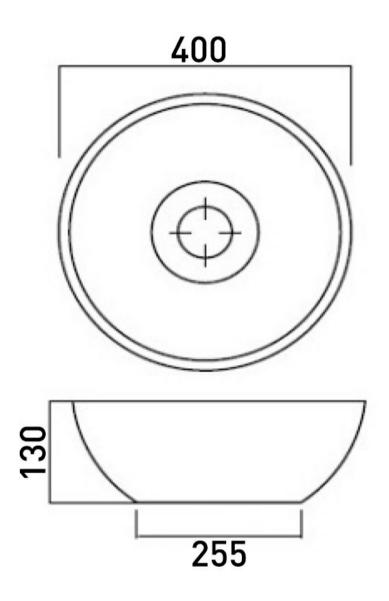

## BARE CONCRETE ROUND VESSEL BASIN 400 X 400 X 130 NTH -

ELEMENTI

GREY

B400GR \$1155

|                | Residential/Light<br>Commercial Use | Suitable for Residential/Light Commercial Use (Kitchens,<br>Bathrooms and Laundries in Hotels, Motels and<br>Retirement Villages). |
|----------------|-------------------------------------|------------------------------------------------------------------------------------------------------------------------------------|
| 5              | Guarantee                           | 5 Year Guarantee (Hotel and public spaces warranty is 2 years only. Discolouration and natural pitting is excluded from warranty)  |
| Sur S          | Hand Finished                       | Hand Finished Vitreous China.                                                                                                      |
| *              | Stain Resistant                     |                                                                                                                                    |
| <b>\$</b> \$\$ | Heat Resistant                      |                                                                                                                                    |