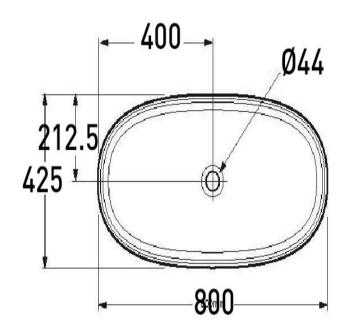

## BARE CONCRETE OVAL VESSEL BASIN 800 X 425 X 144 NTH - GREY STEEL

**ELEMENTI** 

B800GS \$1235

|                | Residential/Light<br>Commercial Use | Suitable for Residential/Light Commercial Use (Kitchens,<br>Bathrooms and Laundries in Hotels, Motels and<br>Retirement Villages). |
|----------------|-------------------------------------|------------------------------------------------------------------------------------------------------------------------------------|
| 5              | Guarantee                           | 5 Year Guarantee (Hotel and public spaces warranty is 2 years only. Discolouration and natural pitting is excluded from warranty)  |
| Ser.           | Hand Finished                       | Each piece is hand crafted & unique                                                                                                |
| ×              | Stain Resistant                     |                                                                                                                                    |
| <b>\$</b> \$\$ | Heat Resistant                      |                                                                                                                                    |