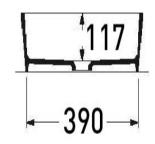

## BARE CONCRETE OVAL VESSEL BASIN 800 X 425 X 144 NTH - GREY STEEL

**ELEMENTI** 

B800GS \$1235

|                | Residential/Light<br>Commercial Use | Suitable for Residential/Light Commercial Use (Kitchens,<br>Bathrooms and Laundries in Hotels, Motels and<br>Retirement Villages). |
|----------------|-------------------------------------|------------------------------------------------------------------------------------------------------------------------------------|
| 5              | Guarantee                           | 5 Year Guarantee (Hotel and public spaces warranty is 2 years only. Discolouration and natural pitting is excluded from warranty)  |
| Ser.           | Hand Finished                       | Each piece is hand crafted & unique                                                                                                |
| ×              | Stain Resistant                     |                                                                                                                                    |
| <b>\$</b> \$\$ | Heat Resistant                      |                                                                                                                                    |