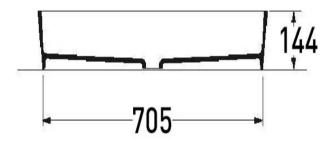

## BARE CONCRETE OVAL VESSEL BASIN 800 X 425 X 144 NTH - GREY STEEL

**ELEMENTI** 

B800GS \$1235

|                | Residential/Light<br>Commercial Use | Suitable for Residential/Light Commercial Use (Kitchens,<br>Bathrooms and Laundries in Hotels, Motels and<br>Retirement Villages). |
|----------------|-------------------------------------|------------------------------------------------------------------------------------------------------------------------------------|
| 5              | Guarantee                           | 5 Year Guarantee (Hotel and public spaces warranty is 2 years only. Discolouration and natural pitting is excluded from warranty)  |
| Ser.           | Hand Finished                       | Each piece is hand crafted & unique                                                                                                |
| ×              | Stain Resistant                     |                                                                                                                                    |
| <b>\$</b> \$\$ | Heat Resistant                      |                                                                                                                                    |