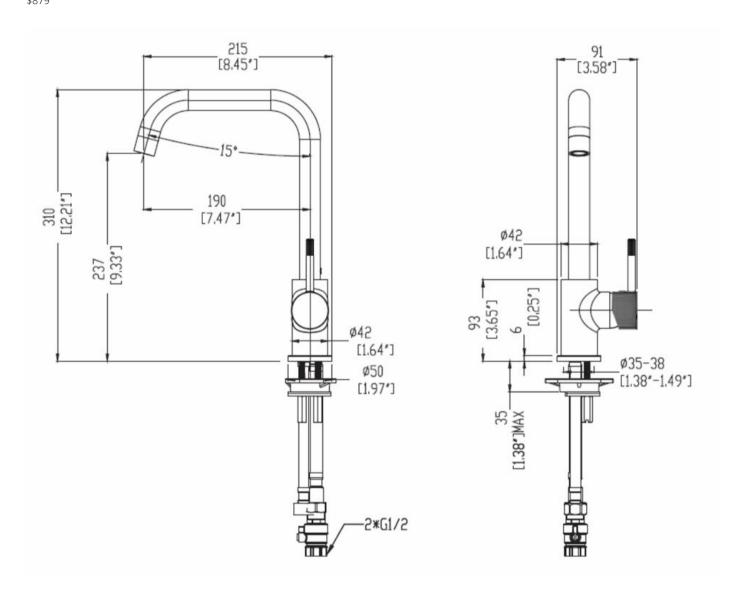

## UNO ETCH SQUARE KITCHEN MIXER - BLACK

41830.13 \$879 **ELEMENTI** 

| $\bowtie$ | Etched Handle                       | An etched handle gives an industrial aesthetic with the cross cut texture also providing additional grip for easier operation.     |
|-----------|-------------------------------------|------------------------------------------------------------------------------------------------------------------------------------|
| â         | Residential/Light<br>Commercial Use | Suitable for Residential/Light Commercial Use (Kitchens,<br>Bathrooms and Laundries in Hotels, Motels and<br>Retirement Villages). |
| 5         | Guarantee                           | 5 Year Guarantee on coloured finish                                                                                                |
| 10        | Guarantee                           | 10 Year Guarantee                                                                                                                  |
| 0         | Mains Pressure                      | Suitable for Mains<br>Pressure.                                                                                                    |