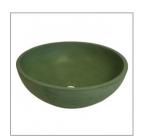

## BARE CONCRETE ROUND VESSEL BASIN 400 X 400 X 130 NTH - GREEN

**ELEMENT**i

B400DG \$1155

| Â              | Residential/Light<br>Commercial Use | Suitable for Residential/Light Commercial Use (Kitchens,<br>Bathrooms and Laundries in Hotels, Motels and<br>Retirement Villages). |
|----------------|-------------------------------------|------------------------------------------------------------------------------------------------------------------------------------|
| 5              | Guarantee                           | 5 Year Guarantee (Hotel and public spaces warranty is 2 years only. Discolouration and natural pitting is excluded from warranty)  |
| <b>M</b>       | Hand Finished                       | Hand Finished Vitreous China.                                                                                                      |
| st             | Stain Resistant                     |                                                                                                                                    |
| <b>\$</b> \$\$ | Heat Resistant                      |                                                                                                                                    |

## **Robertson NZ Limited**

Showroom: 25 Vestey Dr, Mt Wellington, Auckland, 1060

Phone: (64) 9 573 0490

Made in New Zealand Designed & Engineered in New Zealand

BARE Concrete Basins combine warm pastel colours with the natural harsh elements of concrete to create a focal point in any bathroom. Each piece is handcrafted and distinctively designed to embrace the natural properties of concrete. The soft oval basin shape brings a gentle ambience to the environment whilst showcasing the raw properties of the material.