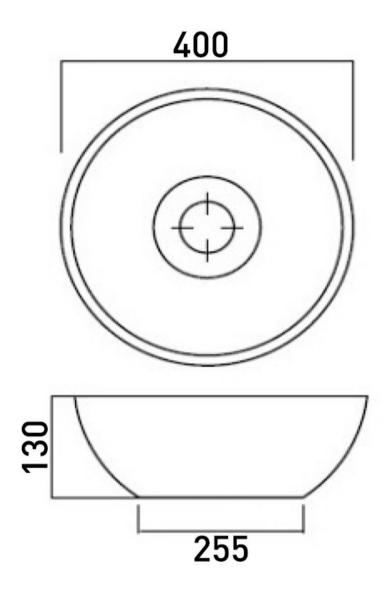

## BARE CONCRETE ROUND VESSEL BASIN 400 X 400 X 130 NTH - GREEN

**ELEMENT**i

B400DG \$1155

| Â              | Residential/Light<br>Commercial Use | Suitable for Residential/Light Commercial Use (Kitchens,<br>Bathrooms and Laundries in Hotels, Motels and<br>Retirement Villages). |
|----------------|-------------------------------------|------------------------------------------------------------------------------------------------------------------------------------|
| 5              | Guarantee                           | 5 Year Guarantee (Hotel and public spaces warranty is 2 years only. Discolouration and natural pitting is excluded from warranty)  |
| <b>M</b>       | Hand Finished                       | Hand Finished Vitreous China.                                                                                                      |
| st             | Stain Resistant                     |                                                                                                                                    |
| <b>\$</b> \$\$ | Heat Resistant                      |                                                                                                                                    |