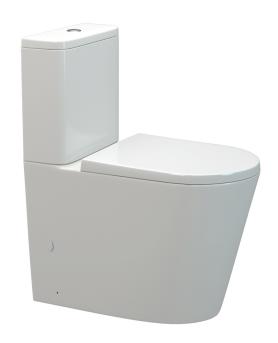

# Urban II Toilets

Timeless yet contemporary European style, the Adesso Urban II back to wall toilet suite is a stylish feature and addition to any bathroom.

## COMFORT HEIGHT RIMLESS BTW SUITE

(7)729202 WHITE (Standard Seat)

(7)742200 WHITE (Thin Seat)