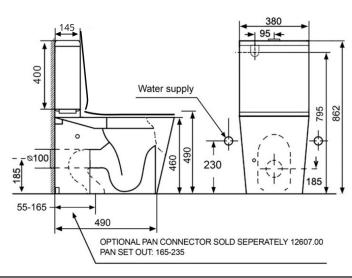

porary European style, the Adesso Urban II back to wall toilet suite is a stylish feature and addition to any bathroom.

## COMFORT HEIGHT RIMLESS BTW SUITE

(7)729202 WHITE (Standard Seat)

(7)742200 WHITE (Thin Seat)





#### **FEATURES:**

- 5-Year Warranty
- 1-Year Warranty on seat & cistern parts
- Short projection pan 645mm (includes pan connector)
- Rimless technology
- Dual Flush
- Hand finished Vitreous China
- Soft Close quick release seat
- Back and bottom inlet
- WDI Valves
- Recommended for domestic use

#### Other Components:

(7)729203 Urban II Overheight Pan complete with pan, seat, pan connector

(7)729195 Form/Urban Cistern

\*Refer to www.adesso.co.nz for further details

#### WELS:

4 STAR - 3.3L average flush (4.5L full flush, 3L half flush)

### **SPECIFICATIONS:**



645