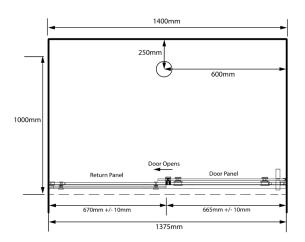

#### **DIMENSIONS**

1400 (W) x 1000 (D) x 2060mm (H)

### **ORDERING CODES**

(7) 744257

FRAMELESS SLIDING DOOR 1X14X1 ALCOVE SILVA LH 2MM HEIGHT Centre Rear Waste

RETURN PANEL IS ON THE RH SIDE