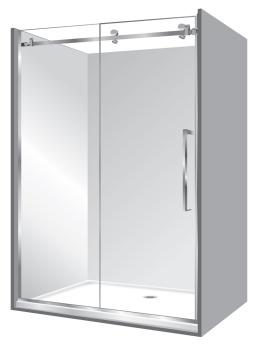

# 1000x1400x1000 ALCOVE RH SLIDING DOOR Silva Flat Wall (7)744257

# **FEATURES & BENEFITS**

- Frameless Watertight Design Modern 2 meter high fully frameless designed doors with weatherseals and a magnetic closing seal on the door.
- Easy to Clean No internal Silicone joints, removable, washable and replaceable seals.
- Toughened Safety Glass
   Supplied with 8mm grade A toughened safety glass compliant with AS/NZS2208 standards
- Sanitary Grade Solid Acrylic Liners manufactured in Europe from 2.5mm premium grade acrylic, to En263 and En13559 standards
- High Quality Shower Tray
  Low profile, multi layer construction solid sanitary grade acrylic top
  surface, reinforcing board, fibreglass and
  support feet. Trays are refinishable and feature a 40mm high
  upstand on 3 sides