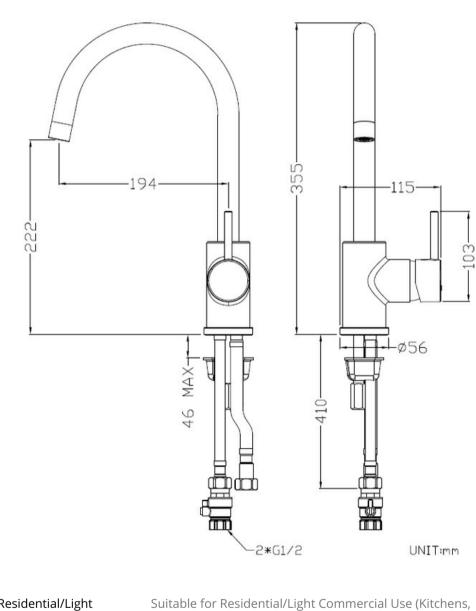

## UNO GOOSE NECK KITCHEN MIXER - BRUSHED BRASS

ELEMENTI

43930.07 \$719

|                 | Residential/Light<br>Commercial | Suitable for Residential/Light Commercial Use (Kitchens,<br>Bathrooms and Laundries in Motels, Hotels and<br>Retirement Villages) |
|-----------------|---------------------------------|-----------------------------------------------------------------------------------------------------------------------------------|
| 10              | Guarantee                       | 10 Year Guarantee                                                                                                                 |
| 5               | Guarantee                       | 5 Year Guarantee on coloured finish                                                                                               |
| ANTIR<br>AATIRS | 5 Star WELS rating              | More than 4.5 but not more than 6 litres per minute.<br>Mains & Low/Unequal Pressure Pressure                                     |
| 0               | Mains Pressure                  | Suitable for Mains<br>Pressure.                                                                                                   |
| 0               | Multi Pressure                  | Suitable for Multi<br>Pressure.                                                                                                   |