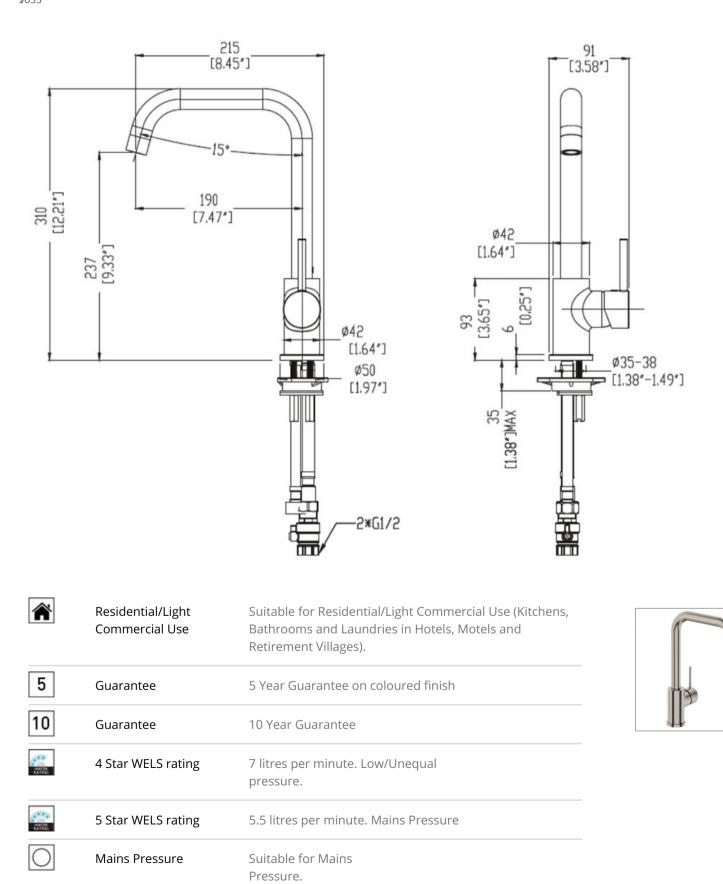

## UNO SQUARE KITCHEN MIXER - BRUSHED NICKEL

ELEMENTI

43935.04 \$655

The Uno Square kitchen mixer is designed for efficiency in the kitchen environment with an ergonomic spout height of 237mm and 15 degree operating angle allowing ease of use for tasks like filling of washing large pans, while the clever handle temperature control rotates from upright to forward where the mixer is places against a wall with limited space, ensuring the handle does not hit the splash back.