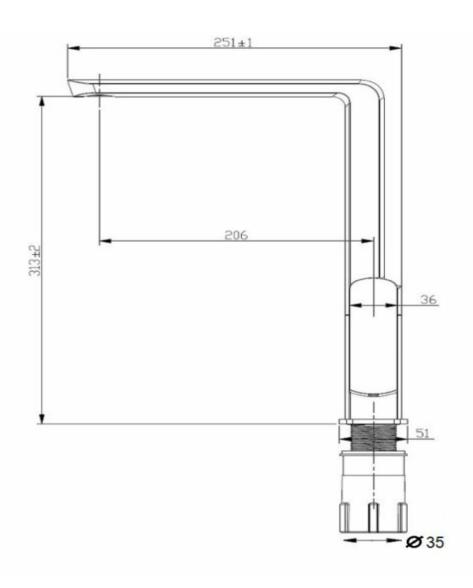

## ION KITCHEN MIXER - GUN METAL

44203.29 \$759 **ELEMENTI** 

| Â               | Residential/Light<br>Commercial | Suitable for Residential/Light Commercial Use (Kitchens,<br>Bathrooms and Laundries in Motels, Hotels and<br>Retirement Villages) |
|-----------------|---------------------------------|-----------------------------------------------------------------------------------------------------------------------------------|
| 10              | Guarantee                       | 10 Year Guarantee                                                                                                                 |
| 5               | Guarantee                       | 5 Year Guarantee on coloured finish                                                                                               |
| WATER<br>RATEG  | 4 Star WELS rating              | More than 6.0 but not more than 7.5 litres per minute.<br>Low/Unequal Pressure                                                    |
| WATER<br>RATERS | 5 Star WELS rating              | More than 4.5 but not more than 6 litres per minute,<br>Mains Pressure                                                            |
| 0               | Mains Pressure                  | Suitable for Mains<br>Pressure.                                                                                                   |