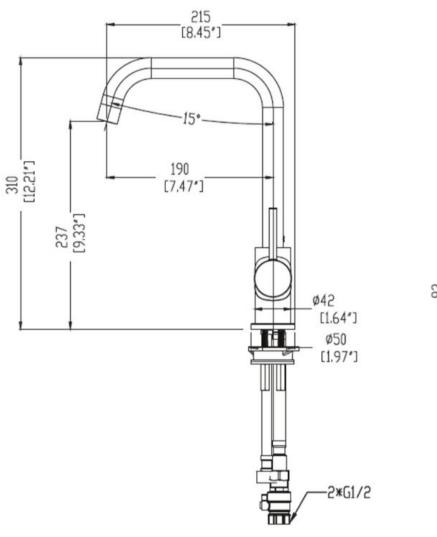

The Uno Square kitchen mixer is designed for efficiency in the kitchen environment with an ergonomic spout height of 237mm and 15 degree operating angle allowing ease of use for tasks like filling of washing large pans, while the clever handle temperature control rotates from upright to forward where the mixer is places against a wall with limited space, ensuring the handle does not hit the splash back.