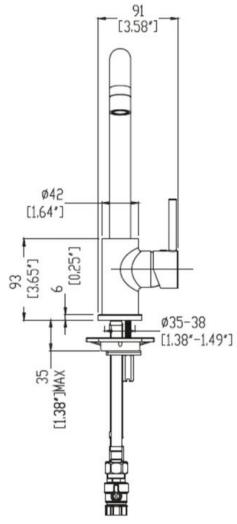

The Uno Square kitchen mixer is designed for efficiency in the kitchen environment with an ergonomic spout height of 237mm and 15 degree operating angle allowing ease of use for tasks like filling of washing large pans, while the clever handle temperature control rotates from upright to forward where the mixer is places against a wall with limited space, ensuring the handle does not hit the splash back.