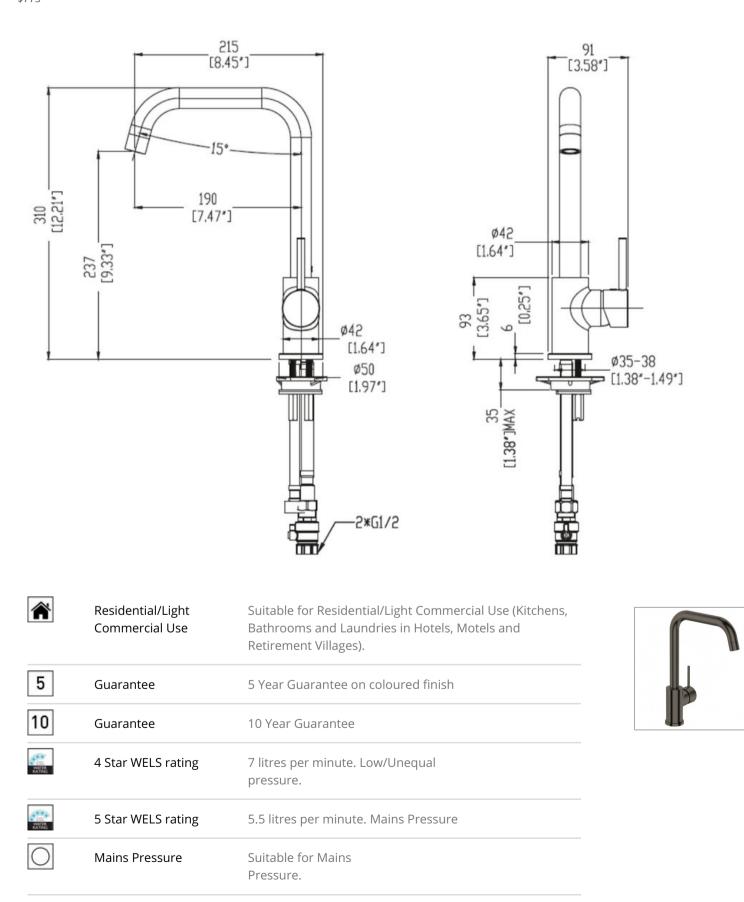

## UNO SQUARE KITCHEN MIXER - GUN METAL

ELEMENTI

43935.29 \$775

The Uno Square kitchen mixer is designed for efficiency in the kitchen environment with an ergonomic spout height of 237mm and 15 degree operating angle allowing ease of use for tasks like filling of washing large pans, while the clever handle temperature control rotates from upright to forward where the mixer is places against a wall with limited space, ensuring the handle does not hit the splash back.