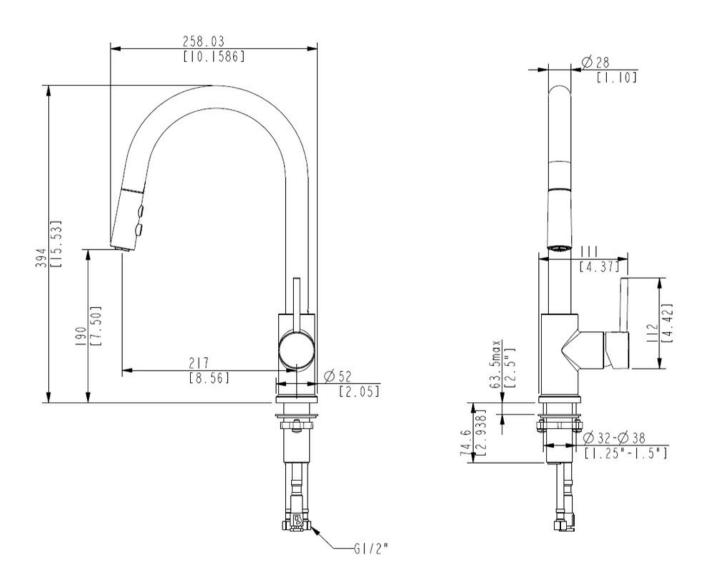

## UNO GOOSE NECK KITCHEN MIXER C/W POS - GUN METAL

43931.29

\$1119

| Â               | Residential/Light<br>Commercial Use | Suitable for Residential/Light Commercial Use (Kitchens,<br>Bathrooms and Laundries in Hotels, Motels and<br>Retirement Villages). |
|-----------------|-------------------------------------|------------------------------------------------------------------------------------------------------------------------------------|
| 5               | Guarantee                           | 5 Year Guarantee on coloured finish                                                                                                |
| 10              | Guarantee                           | 10 Year Guarantee                                                                                                                  |
| VALUE<br>RATING | 4 Star WELS rating                  | More than 6.0 but not more than 7.5 litres per minute.                                                                             |
| 0               | Mains Pressure                      | Suitable for Mains<br>Pressure.                                                                                                    |
| ${\star}$       | Flawless Finish                     | Advanced plating provides a durable surface with a long lasting finish                                                             |