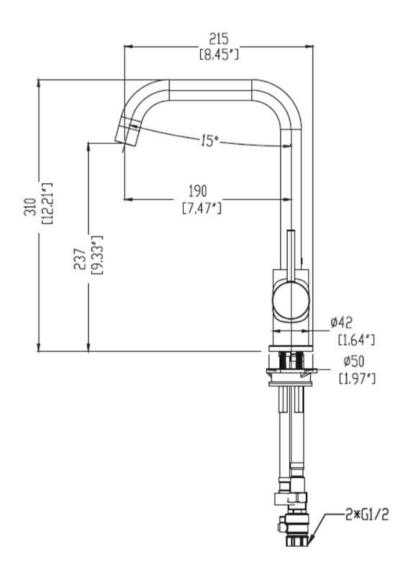

The Uno Square kitchen mixer is designed for efficiency in the kitchen environment with an ergonomic spout height of 237mm and 15 degree operating angle allowing ease of use for tasks like filling of washing large pans, while the clever handle temperature control rotates from upright to forward where the mixer is places against a wall with limited space, ensuring the handle does not hit the splash back.