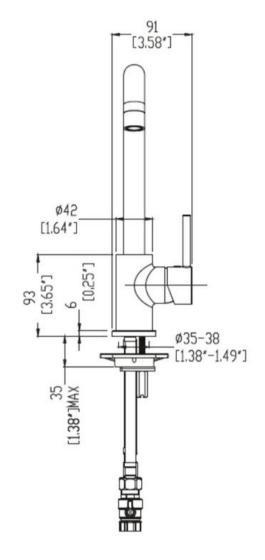

The Uno Square kitchen mixer is designed for efficiency in the kitchen environment with an ergonomic spout height of 237mm and 15 degree operating angle allowing ease of use for tasks like filling of washing large pans, while the clever handle temperature control rotates from upright to forward where the mixer is places against a wall with limited space, ensuring the handle does not hit the splash back.