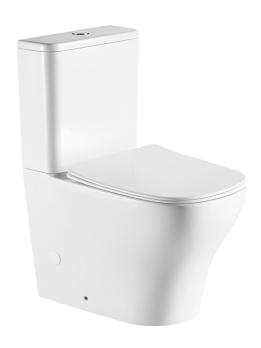

Clean, minimalist lines with gentle curved profile, the Adesso Form back to wall toilet suite is a stylish feature and addition to any bathroom.

# TOILET SUITE RIMLESS BACK TO WALL

(7)729193WHITE