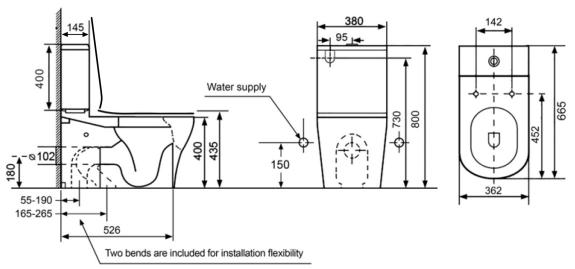

Clean, minimalist lines with gentle curved profile, the Adesso Form back to wall toilet suite is a stylish feature and addition to any bathroom.

# TOILET SUITE RIMLESS BACK TO WALL

(7)729193WHITE



#### **FEATURES:**

- 5-Year Warranty
- 1-Year Warranty on seat & cistern parts
- Includes 2 pan connectors that give 55-265 set out
- Rimless technology
- Dual Flush
- Hand finished Vitreous China
- Soft Close quick release seat
- Back and bottom inlet
- WDI Valves
- Recommended for domestic use

### Other Components:

(7)729194 Form Pan complete with seat, 2x pan connectors (7)729195 Form/Urban Cistern

\*Refer to www.adesso.co.nz for further details

## WELS:

4 STAR - 3.3L average flush (4.5L full flush, 3L half flush)

# **SPECIFICATIONS:**