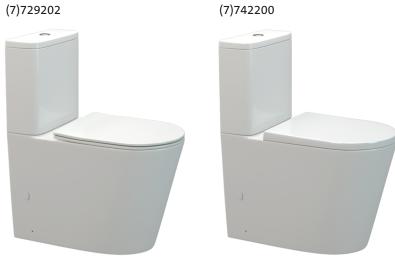

## **BACK TO WALL Toilet Suite**

Thin seat picture Standard seat picture

Short projection pan 645mm
Rimless technology
Handfinished Vitreous China
Thin or standard soft close quick release
seat option
Back and bottom inlet
WDI valves
Includes pan connector
5 year warranty on Vitreous China
1 year warranty on seat & cistern parts