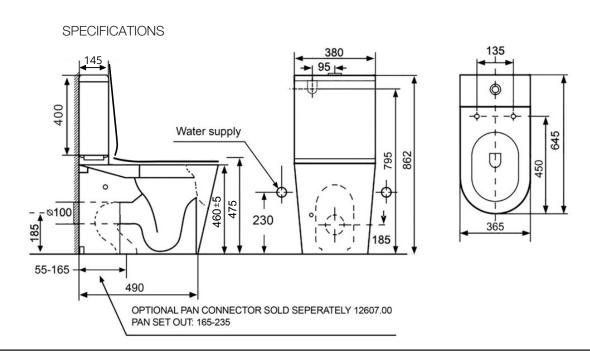

Recommended for domestic use.

Dual Flush (4.5L full flush, 3.0L half flush)

4-Star WELS rating: 3.3 litre average flush

Adjustable set out from 55-165mm Optional set out 165-235 with bend (7)7066526 sold separately.