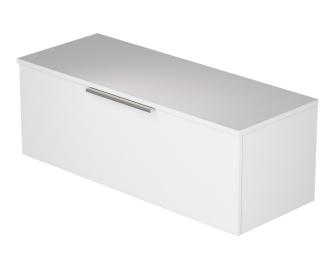

# 1200 Vanity 1DRW with solid surface top

1200mm W x 460mm D x 420mm H

### FEATURES AND BENEFITS

- Matt White Solid Surface top
- Cabinet made in New Zealand
- Soft close drawer
- 5 year warranty

COLOUR OPTIONS