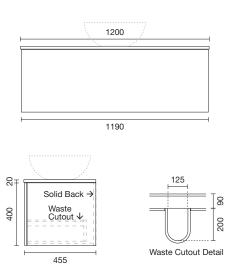

# 1200 Vanity 1DRW with solid surface top

1200mm W x 460mm D x 420mm H

#### SOLID SURFACE TOPS

Urban Solid Top vanities include a Solid Surface top. Tap and waste holes can easily be drilled with holesaws supplied, or top can be cut out for inset basins on site by installer using a jigsaw.

#### **BASIN OPTIONS & PLACEMENT**

Urban Solid Top vanities exclude basins which need to be purchased separately. Basins need to be mounted above the centre of the drawer/s.

HANDLE OPTIONS\*