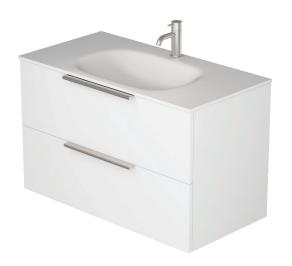

## 900 Vanity 2DRW

900mm W x 460mm D x 565mm H

## **FEATURES AND BENEFITS**

- Matt White Solid Surface top
- · Cabinet made in New Zealand
- · Soft close drawer
- 5 year warranty

Urban 2.0 basins are supplied with no taphole however taphole can be drilled onsite with drill bit supplied.