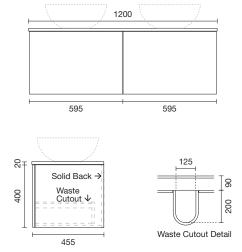

# 1200 Vanity 2DRW with solid surface top

1200mm W x 460mm D x 420mm H

#### **SOLID SURFACE TOPS**

Urban Solid Top vanities include a Solid Surface top. Tap and waste holes can easily be drilled with holesaws supplied, or top can be cut out for inset basins on site by installer using a jigsaw.

#### **BASIN OPTIONS & PLACEMENT**

Urban Solid Top vanities exclude basins which need to be purchased separately. Basins need to be mounted above the centre of the drawer/s.