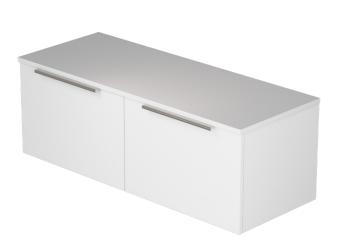

# 1200 Vanity 2DRW with solid surface top

1200mm W x 460mm D x 420mm H

#### **FEATURES AND BENEFITS**

- Matt White Solid Surface top
- · Cabinet made in New Zealand
- Soft close drawer
- 5 year warranty