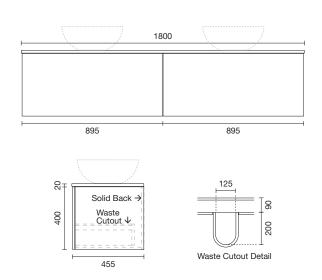

#### **SOLID SURFACE TOPS**

Urban Solid Top vanities include a Solid Surface top. Tap and waste holes can easily be drilled with holesaws supplied, or top can be cut out for inset basins on site by installer using a jigsaw.

#### **BASIN OPTIONS & PLACEMENT**

Urban Solid Top vanities exclude basins which need to be purchased separately. Basins need to be mounted above the centre of the drawer/s.

# **SPECIFICATIONS**