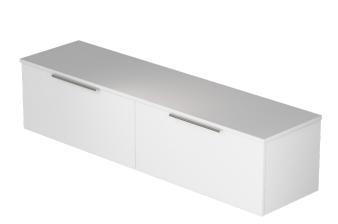

# 1800 Vanity 2DRW with solid surface top

1800mm W x 460mm D x 420mm H

#### **FEATURES AND BENEFITS**

- · Matt White Solid Surface top
- · Cabinet made in New Zealand
- · Soft close drawer
- 5 year warranty