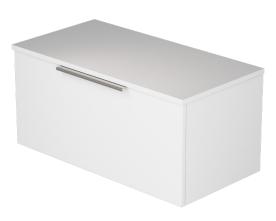

## 900 Vanity 1DRW with solid surface top

900mm W x 460mm D x 420mm H

#### FEATURES AND BENEFITS

- Matt White Solid Surface top
- · Cabinet made in New Zealand
- · Soft close drawer
- 5 year warranty