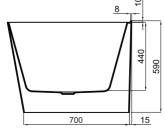

## SOL II Back-to-Wall Freestanding Bath

(7)743813

1690mm L x 800mm W x 590mm D

Oval back-to-wall freestanding bath design.
Manufactured from premium sanitary grade acrylic.
Made to AS/NZ standard: 2023/1995
High gloss white finish.
Centre waste position.
Plug and waste not included.
5 Year Warranty on Acrylic Baths
1 Year Warranty on parts
Tile bead 8mm (W) x 10mm (H)

276 litres capacity (80mm from top of bath lip) 58.0 kg net weight.