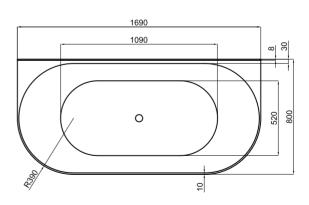

## SOL II Back-to-Wall Freestanding Bath

(7)743813

1690mm L x 800mm W x 590mm D

Oval back-to-wall freestanding bath design.
Manufactured from premium sanitary grade acrylic.
Made to AS/NZ standard: 2023/1995
High gloss white finish.
Centre waste position.
Plug and waste not included.
5 Year Warranty on Acrylic Baths
1 Year Warranty on parts
Tile bead 8mm (W) x 10mm (H)

276 litres capacity (80mm from top of bath lip) 58.0 kg net weight.