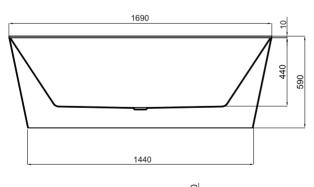

## SOL II Back-to-Wall Freestanding Bath

(7)743813

1690mm L x 800mm W x 590mm D

Oval back-to-wall freestanding bath design.
Manufactured from premium sanitary grade acrylic.
Made to AS/NZ standard: 2023/1995
High gloss white finish.
Centre waste position.
Plug and waste not included.
5 Year Warranty on Acrylic Baths
1 Year Warranty on parts
Tile bead 8mm (W) x 10mm (H)

276 litres capacity (80mm from top of bath lip) 58.0 kg net weight.