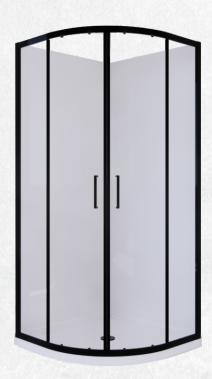

## COVE, CURVED, BLACK, 1000 X 1000MM

(7)744775 Complete Shower System

## **Modern Curved Design**

Enjoy a more seamless bathroom interior (2 meters tall). With dual sliding doors

## Other Information

- Black electroplated metal sliding doors and door handle
- Magnetic door seal
- Concealed fittings and fixtures