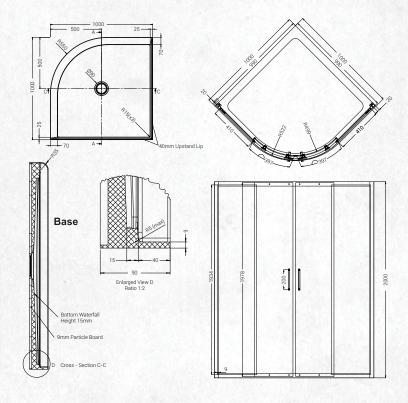

## High-strength Shower Base

Reinforced base board for maximum strength with 40mm upstand on two sides and low entry height of 50mm.

## COMPONENTS:

(7)744812 - Shower Screen (1000 x 1000mm) (7)744785 - Acrylic Liner 2 Sided 1000 (7)744796 - Shower Base 1000 Curved

## Dimension:

1000 x 1000 x 2000mm (WDH)