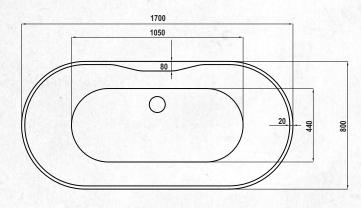

## COVE FREESTANDING BATH

(7)729131 Cove Freestanding Bath 1700

## **FEATURES**

- · Oval freestanding bath design
- Manufactured from premium sanitary grade acrylic
- Made to AS/NZ Standard: 2023/1995
- · Easy to clean and maintain
- High gloss white
- Off Centre waste position
- Plug & waste not included
- No overflow
- Size (L) x (W) x (H): 1700 x 800 x 580
- Gross weight = 47 kgs
- Net weight = 38 kgs
- Capacity = 220 Litres (measured 80mm from top lip)
- 5 year warranty on Acrylic baths
- I year warranty on parts