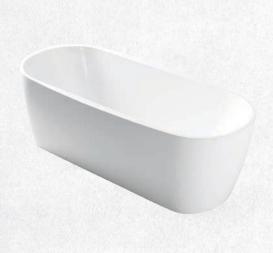

## COVE BATHS

The Raymor Cove oval freestanding bath has beautiful curved smooth clean lines and is designed to add a sense of style to any bathroom. Off centre waste position and a wider bath rim can be used as an arm rest for a comfortable bathing experience.

## COVE FREESTANDING BATH

(7)729131 Cove Freestanding Bath 1700