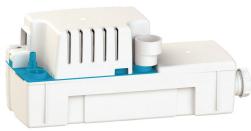

# Sanicondens® Best Flat

The Sanicondens® Best Flat is specifically designed for disposal of condensate from air conditioning units, refrigeration units and is ideal for ice machines due to its low profile design.

## WHY CHOOSE THIS PRODUCT?

3.5 L tank

Three entry points

Working temperature of 35°C

Will handle temperatures up to 80°C for short periods (5 minutes)

Supplied with 1.5 m power cable and 5m of discharge pipe

High level alarm connectivity

Low profile inlet connection