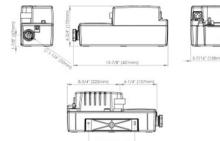

#### **TECHNICAL CHARACTERISTICS**

| Noise Level              | 45 dB                           |  |  |  |
|--------------------------|---------------------------------|--|--|--|
| Motor Power              | 60 Watts                        |  |  |  |
| Flow Rate                | 342 L/h                         |  |  |  |
| Voltages                 | 220-240 V/50 Hz                 |  |  |  |
| Tank Volume              | 3.5 L                           |  |  |  |
| Working Waste Water Temp | 35°C/Max 80°C<br>(intermittent) |  |  |  |
| Product Weight           | 2 kg                            |  |  |  |
| Overall Measurements     | 260 x 169 x 143 mm              |  |  |  |
| Inlet Pipework           | 25/32 mm                        |  |  |  |
| IP Rating                | IP20                            |  |  |  |