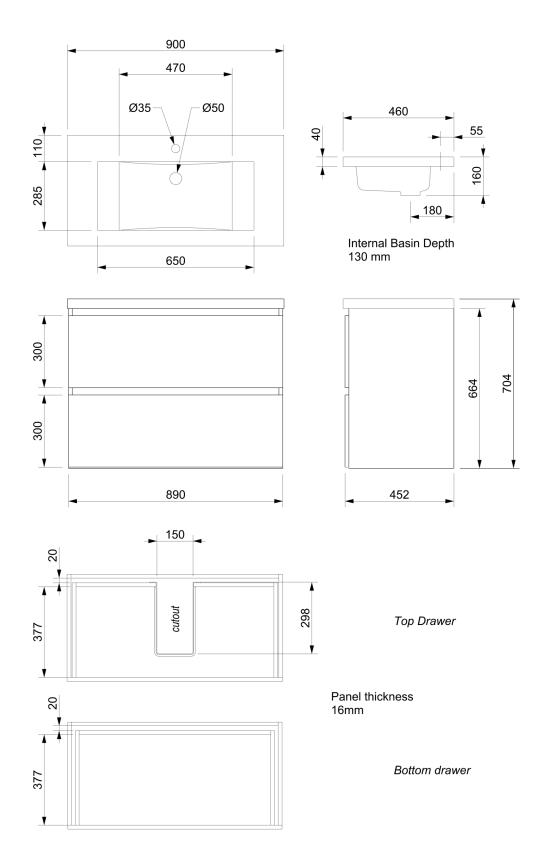

# LUNA 900 DOUBLE DRAWER WALL VANITY

TECHNICAL SPECIFICATIONS

Charred Oak

5LUN090DW95 Dark Oak

| CABINET                                                                        |                                                                        |
|--------------------------------------------------------------------------------|------------------------------------------------------------------------|
| INSTALLATION                                                                   | Wall hung                                                              |
| CONFIGURATION                                                                  | 2 soft close drawers                                                   |
| MATERIAL                                                                       | Moisture resistant board                                               |
| WIDTH (mm)                                                                     | 890                                                                    |
| DEPTH (mm)                                                                     | 452                                                                    |
| HEIGHT (mm)                                                                    | 664                                                                    |
| ORIGIN                                                                         | Aotearoa / New Zealand                                                 |
|                                                                                |                                                                        |
| VANITY TOP                                                                     |                                                                        |
|                                                                                |                                                                        |
| FINISH                                                                         | Gloss white                                                            |
| FINISH<br>MATERIAL                                                             | Gloss white<br>Composite                                               |
|                                                                                |                                                                        |
| MATERIAL                                                                       | Composite                                                              |
| MATERIAL<br>TAP HOLE                                                           | Composite<br>Yes                                                       |
| MATERIAL<br>TAP HOLE<br>OVERFLOW                                               | Composite<br>Yes<br>No                                                 |
| MATERIAL<br>TAP HOLE<br>OVERFLOW<br>WASTE SIZE                                 | Composite<br>Yes<br>No<br>Suits 32mm and 40mm waste traps              |
| MATERIAL<br>TAP HOLE<br>OVERFLOW<br>WASTE SIZE<br>WASTE INCLUDED               | Composite<br>Yes<br>No<br>Suits 32mm and 40mm waste traps<br>No        |
| MATERIAL<br>TAP HOLE<br>OVERFLOW<br>WASTE SIZE<br>WASTE INCLUDED<br>WIDTH (mm) | Composite<br>Yes<br>No<br>Suits 32mm and 40mm waste traps<br>No<br>900 |