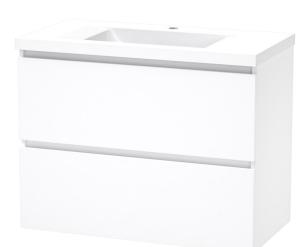

# LUNA 900 DOUBLE DRAWER WALL VANITY

Charred Oak

5LUN090DW95 Dark Oak

| CABINET                                                                        |                                                                        |
|--------------------------------------------------------------------------------|------------------------------------------------------------------------|
| INSTALLATION                                                                   | Wall hung                                                              |
| CONFIGURATION                                                                  | 2 soft close drawers                                                   |
| MATERIAL                                                                       | Moisture resistant board                                               |
| WIDTH (mm)                                                                     | 890                                                                    |
| DEPTH (mm)                                                                     | 452                                                                    |
| HEIGHT (mm)                                                                    | 664                                                                    |
| ORIGIN                                                                         | Aotearoa / New Zealand                                                 |
|                                                                                |                                                                        |
| VANITY TOP                                                                     |                                                                        |
|                                                                                |                                                                        |
| FINISH                                                                         | Gloss white                                                            |
| FINISH<br>MATERIAL                                                             | Gloss white<br>Composite                                               |
|                                                                                |                                                                        |
| MATERIAL                                                                       | Composite                                                              |
| MATERIAL<br>TAP HOLE                                                           | Composite<br>Yes                                                       |
| MATERIAL<br>TAP HOLE<br>OVERFLOW                                               | Composite<br>Yes<br>No                                                 |
| MATERIAL<br>TAP HOLE<br>OVERFLOW<br>WASTE SIZE                                 | Composite<br>Yes<br>No<br>Suits 32mm and 40mm waste traps              |
| MATERIAL<br>TAP HOLE<br>OVERFLOW<br>WASTE SIZE<br>WASTE INCLUDED               | Composite<br>Yes<br>No<br>Suits 32mm and 40mm waste traps<br>No        |
| MATERIAL<br>TAP HOLE<br>OVERFLOW<br>WASTE SIZE<br>WASTE INCLUDED<br>WIDTH (mm) | Composite<br>Yes<br>No<br>Suits 32mm and 40mm waste traps<br>No<br>900 |