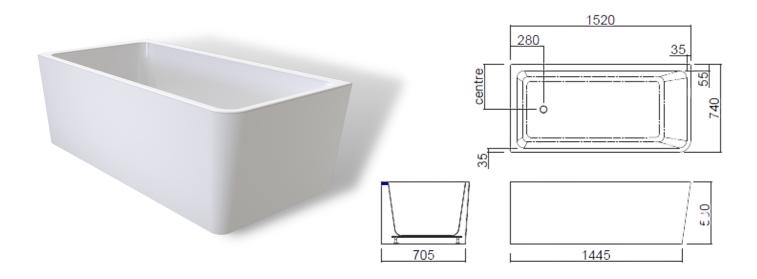

### Back to Wall Bath

Left Hand model shown

Length 1520mm Width 740mm Depth 530mm