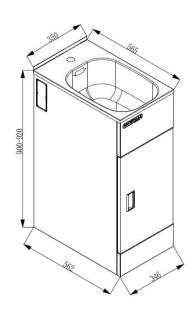

## 350MM LAUNDRY CABINET

PRODUCT CODE: (7)736548 (RE350LCBNTS1WH)

## **FEATURES & BENEFITS:**

- Cabinet: 0.6mm galvanized sheet metal, satin white powder coated.
- Bowl: 304 grade Stainless Steel; 288w\*420d\*195h; 22L gross capacity (measured to the top of the bowl); 17L net capacity (measured to theoverflow).
- Door: Adjustable left or right opening with recessed handle.
- Side apertures for hoses.
- Supporting levelling feet.
- Waste pipe with overflow kit.
- Warranty: 5 years on Stainless Steel bowl; 2 years on Cabinet and other components from the date of original purchase for domestic use.