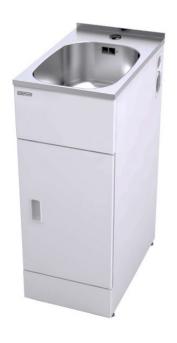

## 350MM LAUNDRY CABINET

PRODUCT CODE: (7)736548 (RE350LCBNTS1WH)

## **FEATURES & BENEFITS:**

- Cabinet: 0.6mm galvanized sheet metal, satin white powder coated.
- Bowl: 304 grade Stainless Steel; 288w\*420d\*195h; 22L gross capacity (measured to the top of the bowl); 17L net capacity (measured to theoverflow).
- Door: Adjustable left or right opening with recessed handle.
- Side apertures for hoses.
- Supporting levelling feet.
- Waste pipe with overflow kit.
- Warranty: 5 years on Stainless Steel bowl; 2 years on Cabinet and other components from the date of original purchase for domestic use.