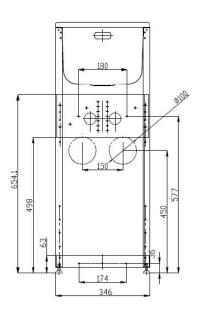

## 350MM LAUNDRY CABINET

PRODUCT CODE: (7)736548 (RE350LCBNTS1WH)

## **FEATURES & BENEFITS:**

- Cabinet: 0.6mm galvanized sheet metal, satin white powder coated.
- Bowl: 304 grade Stainless Steel; 288w\*420d\*195h; 22L gross capacity (measured to the top of the bowl); 17L net capacity (measured to theoverflow).
- Door: Adjustable left or right opening with recessed handle.
- Side apertures for hoses.
- Supporting levelling feet.
- Waste pipe with overflow kit.
- Warranty: 5 years on Stainless Steel bowl; 2 years on Cabinet and other components from the date of original purchase for domestic use.