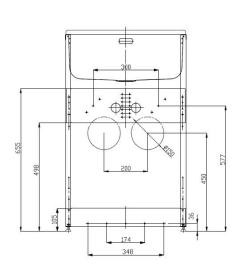

## **560MM LAUNDRY CABINET**

PRODUCT CODE: 736549 (RE560LCBNTS1WH)

## **FEATURES & BENEFITS:**

- Cabinet: 0.6mm galvanized sheet metal, satin white powder coated.
- Bowl: 304 grade Stainless Steel; 288w\*420d\*195h; 22L gross capacity (measured to the top of the bowl); 17L net capacity (measured to the overflow).
- Door: Adjustable left or right opening with recessed handle.
- Side apertures for hoses.
- Supporting levelling feet.
- Waste pipe with overflow kit.
- Warranty: 5 years on Stainless Steel bowl; 2 years on Cabinet and other components from the date of original purchase for domestic use.