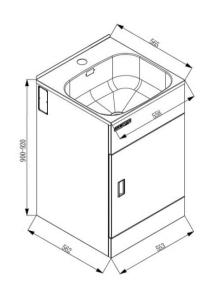

## **560MM LAUNDRY CABINET**

PRODUCT CODE: 736549 (RE560LCBNTS1WH)

## **FEATURES & BENEFITS:**

- Cabinet: 0.6mm galvanized sheet metal, satin white powder coated.
- Bowl: 304 grade Stainless Steel; 288w\*420d\*195h; 22L gross capacity (measured to the top of the bowl); 17L net capacity (measured to the overflow).
- Door: Adjustable left or right opening with recessed handle.
- Side apertures for hoses.
- Supporting levelling feet.
- Waste pipe with overflow kit.
- Warranty: 5 years on Stainless Steel bowl; 2 years on Cabinet and other components from the date of original purchase for domestic use.